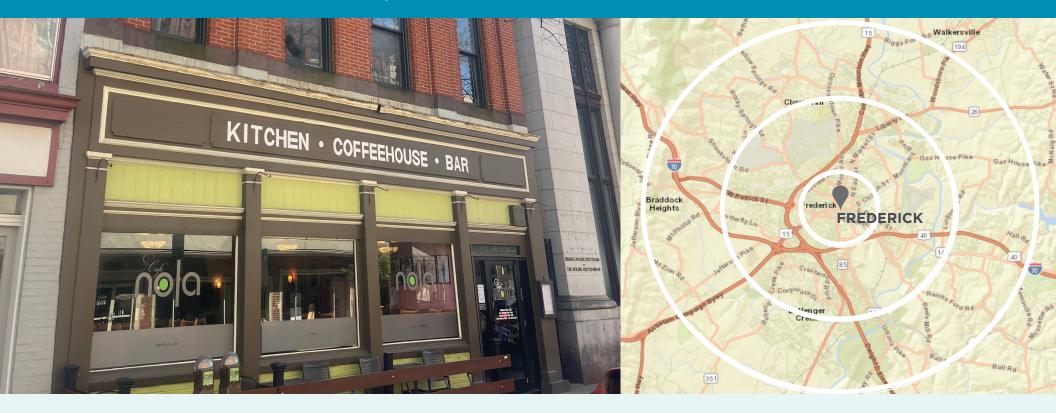

## 4 EAST PATRICK STREET FREDERICK, MARYLAND 21701

"Downtown Frederick is here history meets martini bars, where shop owners really do know your name, where high tech mingles with old school and where you can always find the perfect plate to satisfy your hunger."

| PROPERTY HIGHLIGHTS                                                                   | <b>DEMOGRAPHICS</b> | 1 MILE    | 3 MILE    | 5 MILE    |
|---------------------------------------------------------------------------------------|---------------------|-----------|-----------|-----------|
| <ul> <li>Second generation Cafe on East Patrick Street for lease</li> </ul>           | POPULATION:         | 13.367    | 82.998    | 134,669   |
| Excellent location in Downtown Frederick                                              |                     | 10,007    | 02,000    | 10 1,000  |
| In the heart of over 200 walkable shops & restaurants nearby                          | AVERAGE HH INC:     | \$115,972 | \$121,759 | \$139,583 |
| <ul> <li>Many festivals, outdoor events and visitors in Frederick annually</li> </ul> | # OF EMPLOYEES:     | 17,440    | 71,120    | 81,538    |

#### **PHOTOS** 4 E PATRICK STREET FREDERICK, MD 21701