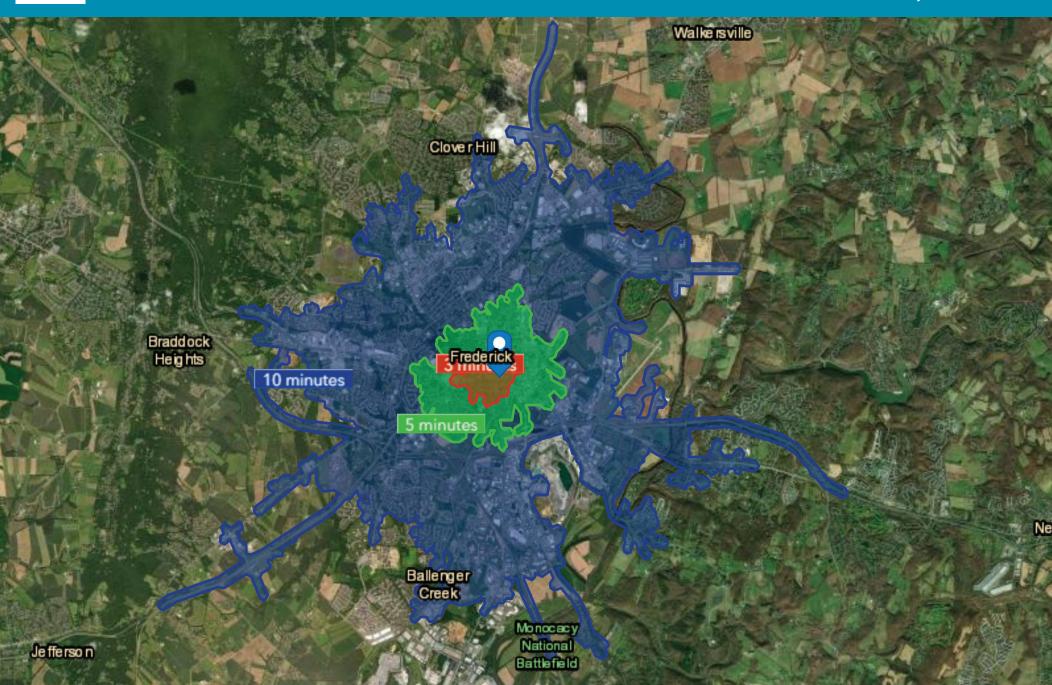

-------------------|-----------|-----------|-----------|
| <ul> <li>Second generation Cafe on East Patrick Street for lease</li> </ul>           | POPULATION:         | 13.367    | 82.998    | 134,669   |
| Excellent location in Downtown Frederick                                              |                     | 10,007    | 02,000    | 10 1,000  |
| In the heart of over 200 walkable shops & restaurants nearby                          | AVERAGE HH INC:     | \$115,972 | \$121,759 | \$139,583 |
| <ul> <li>Many festivals, outdoor events and visitors in Frederick annually</li> </ul> | # OF EMPLOYEES:     | 17,440    | 71,120    | 81,538    |











### mfi realty

#### **PHOTOS** 4 E PATRICK STREET FREDERICK, MD 21701









# **DRIVE TIME MAP**4 E PATRICK STREET FREDERICK, MD 21701