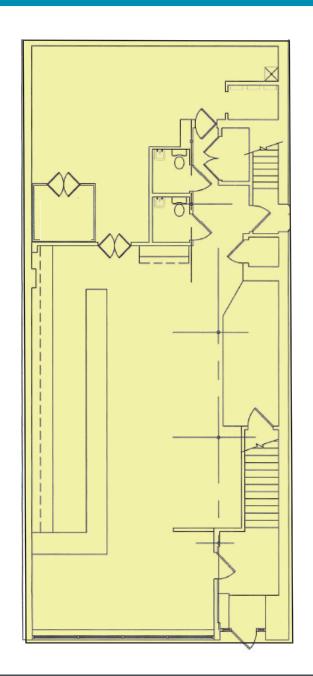

MOGRAPHICS</b> | 1 MILE    | 3 MILE    | 5 MILE    |
|---------------------------------------------------------------------------------------|---------------------|-----------|-----------|-----------|
| <ul> <li>Second generation Cafe on East Patrick Street for lease</li> </ul>           | POPULATION:         | 13.367    | 82.998    | 134,669   |
| Excellent location in Downtown Frederick                                              |                     | 10,007    | 02,000    | 10 1,000  |
| In the heart of over 200 walkable shops & restaurants nearby                          | AVERAGE HH INC:     | \$115,972 | \$121,759 | \$139,583 |
| <ul> <li>Many festivals, outdoor events and visitors in Frederick annually</li> </ul> | # OF EMPLOYEES:     | 17,440    | 71,120    | 81,538    |











### mfi realty

#### **PHOTOS** 4 E PATRICK STREET FREDERICK, MD 21701









# **DRIVE TIME MAP**4 E PATRICK STREET FREDERICK, MD 21701