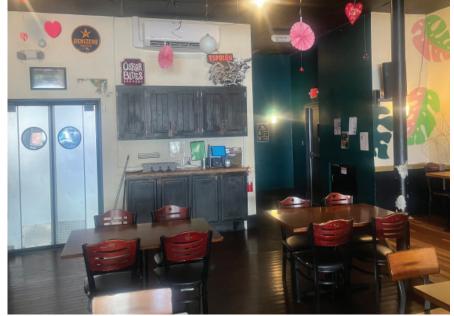

-----------------------------------------------------------|---------------------|-----------|-----------|-----------|
| <ul> <li>Second generation Cafe on East Patrick Street for lease</li> </ul>           | POPULATION:         | 13.367    | 82.998    | 134,669   |
| Excellent location in Downtown Frederick                                              |                     | 10,007    | 02,000    | 10 1,000  |
| In the heart of over 200 walkable shops & restaurants nearby                          | AVERAGE HH INC:     | \$115,972 | \$121,759 | \$139,583 |
| <ul> <li>Many festivals, outdoor events and visitors in Frederick annually</li> </ul> | # OF EMPLOYEES:     | 17,440    | 71,120    | 81,538    |











### mfi realty

#### **PHOTOS** 4 E PATRICK STREET FREDERICK, MD 21701









# **DRIVE TIME MAP**4 E PATRICK STREET FREDERICK, MD 21701