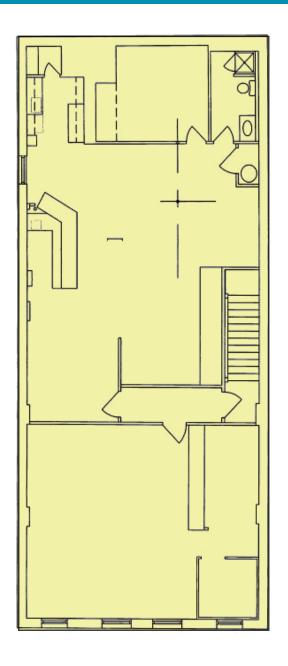

GRAPHICS</b> | 1 MILE    | 3 MILE    | 5 MILE    |
|---------------------------------------------------------------------------------------|---------------------|-----------|-----------|-----------|
| <ul> <li>Second generation Cafe on East Patrick Street for lease</li> </ul>           | POPULATION:         | 13.367    | 82.998    | 134,669   |
| Excellent location in Downtown Frederick                                              |                     | 10,007    | 02,000    | 10 1,000  |
| In the heart of over 200 walkable shops & restaurants nearby                          | AVERAGE HH INC:     | \$115,972 | \$121,759 | \$139,583 |
| <ul> <li>Many festivals, outdoor events and visitors in Frederick annually</li> </ul> | # OF EMPLOYEES:     | 17,440    | 71,120    | 81,538    |











### mfi realty

#### **PHOTOS** 4 E PATRICK STREET FREDERICK, MD 21701









# **DRIVE TIME MAP**4 E PATRICK STREET FREDERICK, MD 21701