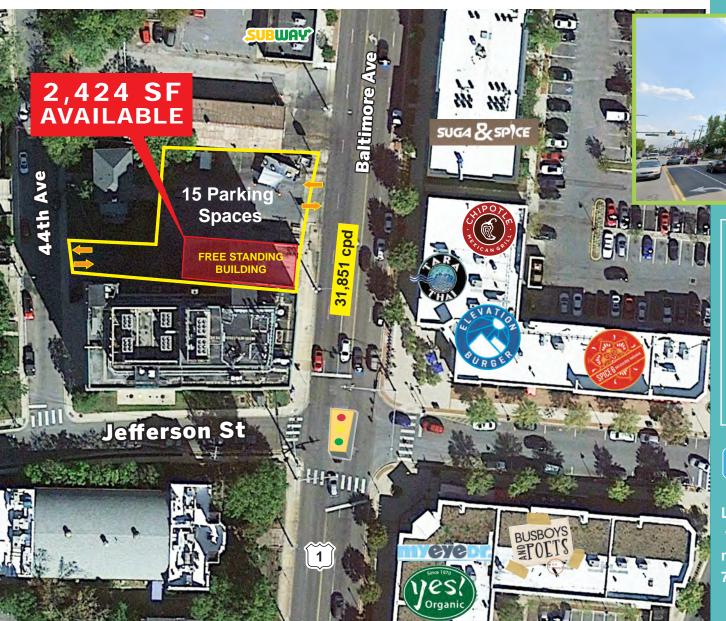

# RARE FREESTANDING BUILDING

### **Hyattsville, MD** | Baltimore Ave

5504 Baltimore Ave, Hyattsville, MD 20781

Join these neighboring retailers...

Charm, Culture, and Community

TODD SHUGARMAN (202) 255.2491 | tshugarman@greenlightretail.com