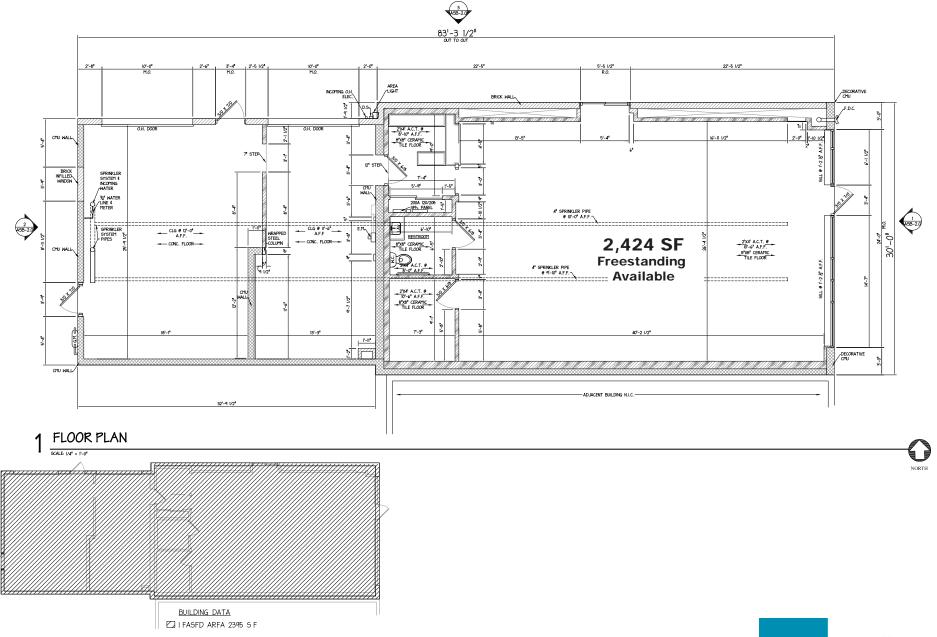

## RARE FREESTANDING BUILDING

#### **Hyattsville, MD** | Baltimore Ave

5504 Baltimore Ave, Hyattsville, MD 20781