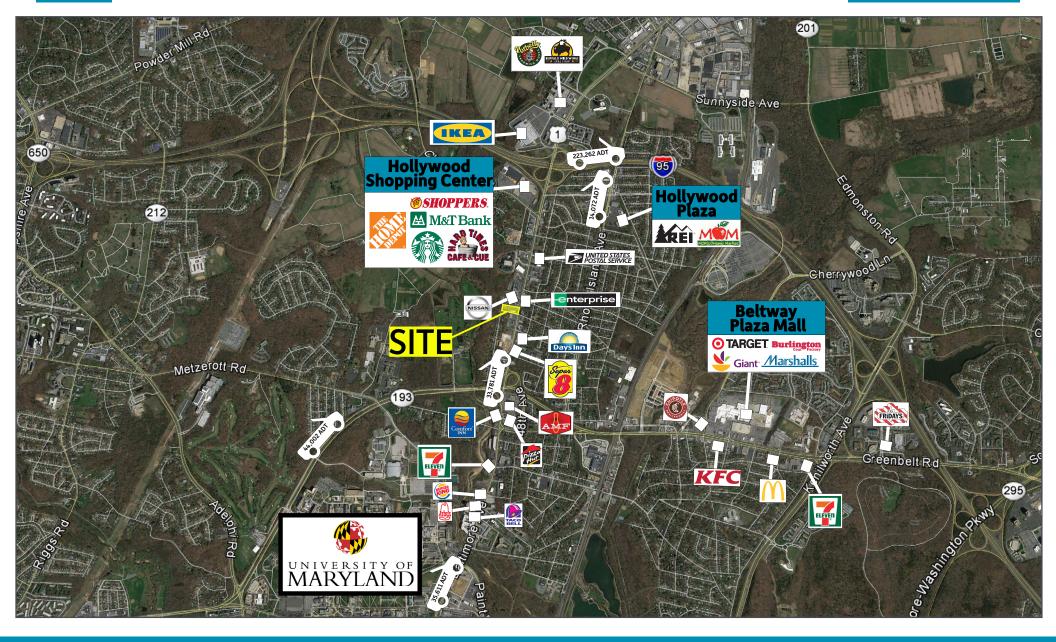

## **Property Highlights**

- **5,893** SF free standing retail pad available
- Redevelopment opportunity on busy corridor
- Strong weekday & weekend population
- More than 33,000 cars driving by the site daily
- University of Maryland located one mile south