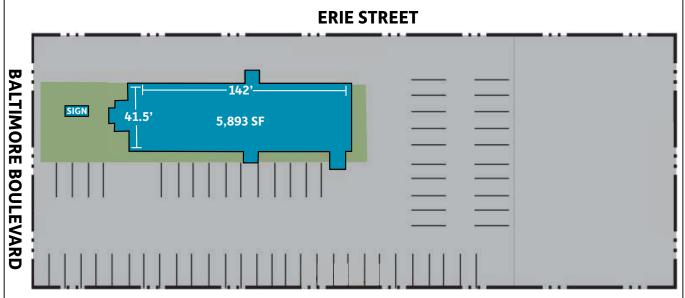

## **Property Highlights**

- **5,893** SF free standing retail pad available
- Redevelopment opportunity on busy corridor
- Strong weekday & weekend population
- More than 33,000 cars driving by the site daily
- University of Maryland located one mile south