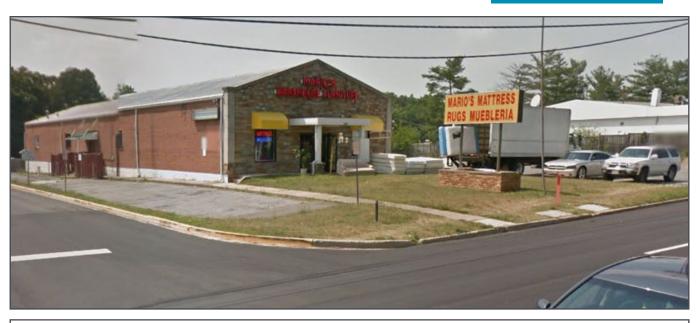

## **Property Highlights**

- **5,893** SF free standing retail pad available
- Redevelopment opportunity on busy corridor
- Strong weekday & weekend population
- More than 33,000 cars driving by the site daily
- University of Maryland located one mile south