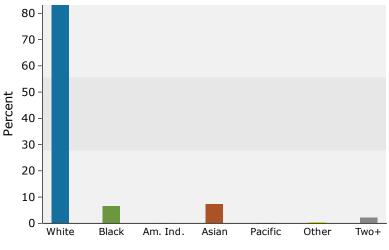

## Demographic and Income Profile

Polygon 6

Area: 23.67 square miles

Prepared by Esri

| Summary                         | Cer       | าsus 2010      |           | 2017    |           | 2    |  |
|---------------------------------|-----------|----------------|-----------|---------|-----------|------|--|
| Population                      |           | 38,449         |           | 40,688  |           | 41   |  |
| Households                      |           | 14,912         |           | 15,595  |           | 1    |  |
| Families                        |           | 9,629          |           | 10,012  |           | 1    |  |
| Average Household Size          |           | 2.37           |           | 2.40    |           |      |  |
| Owner Occupied Housing Units    |           | 11,226         |           | 11,531  |           | 1    |  |
| Renter Occupied Housing Units   |           | 3,686          |           | 4,065   |           |      |  |
| Median Age                      |           | 41.7           |           | 42.7    |           |      |  |
| Trends: 2017 - 2022 Annual Rate |           | Area           |           | State   |           | Nat  |  |
| Population                      |           | 0.57%          |           | 0.76%   |           | C    |  |
| Households                      |           | 0.53%          |           | 0.68%   |           | C    |  |
| Families                        |           | 0.47%          |           | 0.62%   |           | C    |  |
| Owner HHs                       |           | 0.60%          |           | 0.71%   |           | C    |  |
| Median Household Income         |           | 1.66%          |           | 1.70%   |           | 2    |  |
|                                 |           |                | 2017      |         | 2022      |      |  |
| Households by Income            |           |                | Number    | Percent | Number    | Pe   |  |
| <\$15,000                       |           |                | 612       | 3.9%    | 623       |      |  |
| \$15,000 - \$24,999             |           |                | 584       | 3.7%    | 555       |      |  |
| \$25,000 - \$34,999             |           |                | 700       | 4.5%    | 636       |      |  |
| \$35,000 - \$49,999             |           |                | 1,128     | 7.2%    | 978       |      |  |
| \$50,000 - \$74,999             |           |                | 2,000     | 12.8%   | 1,842     | 1    |  |
| \$75,000 - \$99,999             |           |                | 1,839     | 11.8%   | 1,783     | 1    |  |
| \$100,000 - \$149,999           |           |                | 2,707     | 17.4%   | 2,874     | 1    |  |
| \$150,000 - \$199,999           |           |                | 2,208     | 14.2%   | 2,487     | 1    |  |
| \$200,000+                      |           |                | 3,817     | 24.5%   | 4,233     | 2    |  |
| Median Household Income         |           |                | \$113,165 |         | \$122,891 |      |  |
| Average Household Income        |           |                | \$159,980 |         | \$176,064 |      |  |
| Per Capita Income               |           |                | \$64,750  |         | \$70,665  |      |  |
|                                 | Census 20 | Census 2010 20 |           | 2022    |           |      |  |
| Population by Age               | Number    | Percent        | Number    | Percent | Number    | Pe   |  |
| 0 - 4                           | 2,032     | 5.3%           | 1,960     | 4.8%    | 2,046     |      |  |
| 5 - 9                           | 2,239     | 5.8%           | 2,178     | 5.4%    | 2,222     |      |  |
| 10 - 14                         | 2,224     | 5.8%           | 2,376     | 5.8%    | 2,352     |      |  |
| 15 - 19                         | 3,135     | 8.2%           | 3,383     | 8.3%    | 3,407     |      |  |
| 20 - 24                         | 2,935     | 7.6%           | 3,199     | 7.9%    | 3,090     |      |  |
| 25 - 34                         | 3,763     | 9.8%           | 3,967     | 9.7%    | 4,111     |      |  |
| 35 - 44                         | 4,376     | 11.4%          | 4,215     | 10.4%   | 4,682     | 1    |  |
| 45 - 54                         | 5,181     | 13.5%          | 4,704     | 11.6%   | 4,506     | 1    |  |
| 55 - 64                         | 5,899     | 15.3%          | 5,937     | 14.6%   | 5,445     | 1    |  |
| 65 - 74                         | 3,505     | 9.1%           | 5,026     | 12.4%   | 5,458     | 1    |  |
| 75 - 84                         | 2,260     | 5.9%           | 2,571     | 6.3%    | 3,217     |      |  |
| 85+                             | 900       | 2.3%           | 1,173     | 2.9%    | 1,323     |      |  |
|                                 | Census 20 | Census 2010    |           | 2017    |           | 2022 |  |
| Race and Ethnicity              | Number    | Percent        | Number    | Percent | Number    | Pe   |  |
| White Alone                     | 33,044    | 85.9%          | 33,812    | 83.1%   | 33,700    | 8    |  |
| Black Alone                     | 2,264     | 5.9%           | 2,725     | 6.7%    | 3,095     |      |  |
| American Indian Alone           | 41        | 0.1%           | 43        | 0.1%    | 48        |      |  |
| Asian Alone                     | 2,271     | 5.9%           | 3,028     | 7.4%    | 3,719     |      |  |
| Pacific Islander Alone          | 10        | 0.0%           | 13        | 0.0%    | 15        |      |  |
| Some Other Race Alone           | 153       | 0.4%           | 193       | 0.5%    | 227       |      |  |
| Two or More Races               | 665       | 1.7%           | 874       | 2.1%    | 1,055     |      |  |
|                                 | 820       | 2.1%           | 1,168     | 2.9%    | 1,513     |      |  |
| Hispanic Origin (Any Race)      | 020       |                |           |         |           |      |  |

## 2017 Household Income

2017 Population by Race

<sup>2017</sup> Percent Hispanic Origin: 2.9%