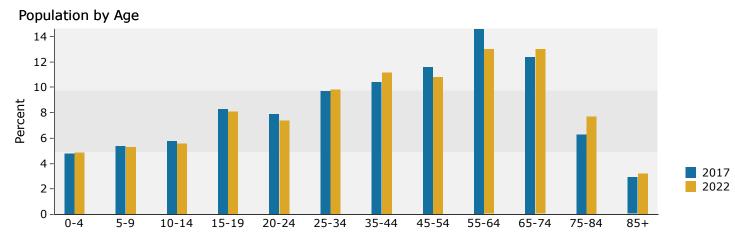

## Demographic and Income Profile

Polygon 6

Area: 23.67 square miles

Prepared by Esri

| Summary                         | Cer       | าsus 2010      |           | 2017    |           | 2    |  |
|---------------------------------|-----------|----------------|-----------|---------|-----------|------|--|
| Population                      |           | 38,449         |           | 40,688  |           | 41   |  |
| Households                      |           | 14,912         |           | 15,595  |           | 1    |  |
| Families                        |           | 9,629          |           | 10,012  |           | 1    |  |
| Average Household Size          |           | 2.37           |           | 2.40    |           |      |  |
| Owner Occupied Housing Units    |           | 11,226         |           | 11,531  |           | 1    |  |
| Renter Occupied Housing Units   |           | 3,686          |           | 4,065   |           |      |  |
| Median Age                      |           | 41.7           |           | 42.7    |           |      |  |
| Trends: 2017 - 2022 Annual Rate |           | Area           |           | State   |           | Nat  |  |
| Population                      |           | 0.57%          |           | 0.76%   |           | C    |  |
| Households                      |           | 0.53%          |           | 0.68%   |           | C    |  |
| Families                        |           | 0.47%          |           | 0.62%   |           | C    |  |
| Owner HHs                       |           | 0.60%          |           | 0.71%   |           | C    |  |
| Median Household Income         |           | 1.66%          |           | 1.70%   |           | 2    |  |
|                                 |           |                | 2017      |         | 2022      |      |  |
| Households by Income            |           |                | Number    | Percent | Number    | Pe   |  |
| <\$15,000                       |           |                | 612       | 3.9%    | 623       |      |  |
| \$15,000 - \$24,999             |           |                | 584       | 3.7%    | 555       |      |  |
| \$25,000 - \$34,999             |           |                | 700       | 4.5%    | 636       |      |  |
| \$35,000 - \$49,999             |           |                | 1,128     | 7.2%    | 978       |      |  |
| \$50,000 - \$74,999             |           |                | 2,000     | 12.8%   | 1,842     | 1    |  |
| \$75,000 - \$99,999             |           |                | 1,839     | 11.8%   | 1,783     | 1    |  |
| \$100,000 - \$149,999           |           |                | 2,707     | 17.4%   | 2,874     | 1    |  |
| \$150,000 - \$199,999           |           |                | 2,208     | 14.2%   | 2,487     | 1    |  |
| \$200,000+                      |           |                | 3,817     | 24.5%   | 4,233     | 2    |  |
| Median Household Income         |           |                | \$113,165 |         | \$122,891 |      |  |
| Average Household Income        |           |                | \$159,980 |         | \$176,064 |      |  |
| Per Capita Income               |           |                | \$64,750  |         | \$70,665  |      |  |
|                                 | Census 20 | Census 2010 20 |           | 2022    |           |      |  |
| Population by Age               | Number    | Percent        | Number    | Percent | Number    | Pe   |  |
| 0 - 4                           | 2,032     | 5.3%           | 1,960     | 4.8%    | 2,046     |      |  |
| 5 - 9                           | 2,239     | 5.8%           | 2,178     | 5.4%    | 2,222     |      |  |
| 10 - 14                         | 2,224     | 5.8%           | 2,376     | 5.8%    | 2,352     |      |  |
| 15 - 19                         | 3,135     | 8.2%           | 3,383     | 8.3%    | 3,407     |      |  |
| 20 - 24                         | 2,935     | 7.6%           | 3,199     | 7.9%    | 3,090     |      |  |
| 25 - 34                         | 3,763     | 9.8%           | 3,967     | 9.7%    | 4,111     |      |  |
| 35 - 44                         | 4,376     | 11.4%          | 4,215     | 10.4%   | 4,682     | 1    |  |
| 45 - 54                         | 5,181     | 13.5%          | 4,704     | 11.6%   | 4,506     | 1    |  |
| 55 - 64                         | 5,899     | 15.3%          | 5,937     | 14.6%   | 5,445     | 1    |  |
| 65 - 74                         | 3,505     | 9.1%           | 5,026     | 12.4%   | 5,458     | 1    |  |
| 75 - 84                         | 2,260     | 5.9%           | 2,571     | 6.3%    | 3,217     |      |  |
| 85+                             | 900       | 2.3%           | 1,173     | 2.9%    | 1,323     |      |  |
|                                 | Census 20 | Census 2010    |           | 2017    |           | 2022 |  |
| Race and Ethnicity              | Number    | Percent        | Number    | Percent | Number    | Pe   |  |
| White Alone                     | 33,044    | 85.9%          | 33,812    | 83.1%   | 33,700    | 8    |  |
| Black Alone                     | 2,264     | 5.9%           | 2,725     | 6.7%    | 3,095     |      |  |
| American Indian Alone           | 41        | 0.1%           | 43        | 0.1%    | 48        |      |  |
| Asian Alone                     | 2,271     | 5.9%           | 3,028     | 7.4%    | 3,719     |      |  |
| Pacific Islander Alone          | 10        | 0.0%           | 13        | 0.0%    | 15        |      |  |
| Some Other Race Alone           | 153       | 0.4%           | 193       | 0.5%    | 227       |      |  |
| Two or More Races               | 665       | 1.7%           | 874       | 2.1%    | 1,055     |      |  |
|                                 | 820       | 2.1%           | 1,168     | 2.9%    | 1,513     |      |  |
| Hispanic Origin (Any Race)      | 020       |                |           |         |           |      |  |

## 2017 Household Income

2017 Population by Race

<sup>2017</sup> Percent Hispanic Origin: 2.9%