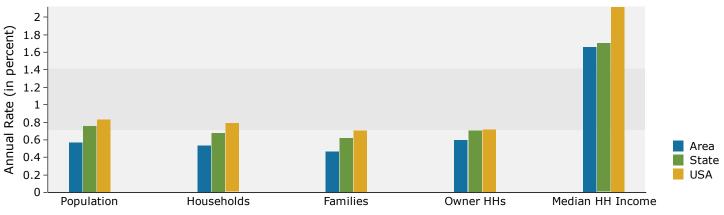

## Demographic and Income Profile

Polygon 6

Area: 23.67 square miles

Prepared by Esri

| Summary                         | Cer       | าsus 2010      |           | 2017    |           | 2    |  |
|---------------------------------|-----------|----------------|-----------|---------|-----------|------|--|
| Population                      |           | 38,449         |           | 40,688  |           | 41   |  |
| Households                      |           | 14,912         |           | 15,595  |           | 1    |  |
| Families                        |           | 9,629          |           | 10,012  |           | 1    |  |
| Average Household Size          |           | 2.37           |           | 2.40    |           |      |  |
| Owner Occupied Housing Units    |           | 11,226         |           | 11,531  |           | 1    |  |
| Renter Occupied Housing Units   |           | 3,686          |           | 4,065   |           |      |  |
| Median Age                      |           | 41.7           |           | 42.7    |           |      |  |
| Trends: 2017 - 2022 Annual Rate |           | Area           |           | State   |           | Nat  |  |
| Population                      |           | 0.57%          |           | 0.76%   |           | C    |  |
| Households                      |           | 0.53%          |           | 0.68%   |           | C    |  |
| Families                        |           | 0.47%          |           | 0.62%   |           | C    |  |
| Owner HHs                       |           | 0.60%          |           | 0.71%   |           | C    |  |
| Median Household Income         |           | 1.66%          |           | 1.70%   |           | 2    |  |
|                                 |           |                | 2017      |         | 2022      |      |  |
| Households by Income            |           |                | Number    | Percent | Number    | Pe   |  |
| <\$15,000                       |           |                | 612       | 3.9%    | 623       |      |  |
| \$15,000 - \$24,999             |           |                | 584       | 3.7%    | 555       |      |  |
| \$25,000 - \$34,999             |           |                | 700       | 4.5%    | 636       |      |  |
| \$35,000 - \$49,999             |           |                | 1,128     | 7.2%    | 978       |      |  |
| \$50,000 - \$74,999             |           |                | 2,000     | 12.8%   | 1,842     | 1    |  |
| \$75,000 - \$99,999             |           |                | 1,839     | 11.8%   | 1,783     | 1    |  |
| \$100,000 - \$149,999           |           |                | 2,707     | 17.4%   | 2,874     | 1    |  |
| \$150,000 - \$199,999           |           |                | 2,208     | 14.2%   | 2,487     | 1    |  |
| \$200,000+                      |           |                | 3,817     | 24.5%   | 4,233     | 2    |  |
| Median Household Income         |           |                | \$113,165 |         | \$122,891 |      |  |
| Average Household Income        |           |                | \$159,980 |         | \$176,064 |      |  |
| Per Capita Income               |           |                | \$64,750  |         | \$70,665  |      |  |
|                                 | Census 20 | Census 2010 20 |           | 2022    |           |      |  |
| Population by Age               | Number    | Percent        | Number    | Percent | Number    | Pe   |  |
| 0 - 4                           | 2,032     | 5.3%           | 1,960     | 4.8%    | 2,046     |      |  |
| 5 - 9                           | 2,239     | 5.8%           | 2,178     | 5.4%    | 2,222     |      |  |
| 10 - 14                         | 2,224     | 5.8%           | 2,376     | 5.8%    | 2,352     |      |  |
| 15 - 19                         | 3,135     | 8.2%           | 3,383     | 8.3%    | 3,407     |      |  |
| 20 - 24                         | 2,935     | 7.6%           | 3,199     | 7.9%    | 3,090     |      |  |
| 25 - 34                         | 3,763     | 9.8%           | 3,967     | 9.7%    | 4,111     |      |  |
| 35 - 44                         | 4,376     | 11.4%          | 4,215     | 10.4%   | 4,682     | 1    |  |
| 45 - 54                         | 5,181     | 13.5%          | 4,704     | 11.6%   | 4,506     | 1    |  |
| 55 - 64                         | 5,899     | 15.3%          | 5,937     | 14.6%   | 5,445     | 1    |  |
| 65 - 74                         | 3,505     | 9.1%           | 5,026     | 12.4%   | 5,458     | 1    |  |
| 75 - 84                         | 2,260     | 5.9%           | 2,571     | 6.3%    | 3,217     |      |  |
| 85+                             | 900       | 2.3%           | 1,173     | 2.9%    | 1,323     |      |  |
|                                 | Census 20 | Census 2010    |           | 2017    |           | 2022 |  |
| Race and Ethnicity              | Number    | Percent        | Number    | Percent | Number    | Pe   |  |
| White Alone                     | 33,044    | 85.9%          | 33,812    | 83.1%   | 33,700    | 8    |  |
| Black Alone                     | 2,264     | 5.9%           | 2,725     | 6.7%    | 3,095     |      |  |
| American Indian Alone           | 41        | 0.1%           | 43        | 0.1%    | 48        |      |  |
| Asian Alone                     | 2,271     | 5.9%           | 3,028     | 7.4%    | 3,719     |      |  |
| Pacific Islander Alone          | 10        | 0.0%           | 13        | 0.0%    | 15        |      |  |
| Some Other Race Alone           | 153       | 0.4%           | 193       | 0.5%    | 227       |      |  |
| Two or More Races               | 665       | 1.7%           | 874       | 2.1%    | 1,055     |      |  |
|                                 | 820       | 2.1%           | 1,168     | 2.9%    | 1,513     |      |  |
| Hispanic Origin (Any Race)      | 020       |                |           |         |           |      |  |