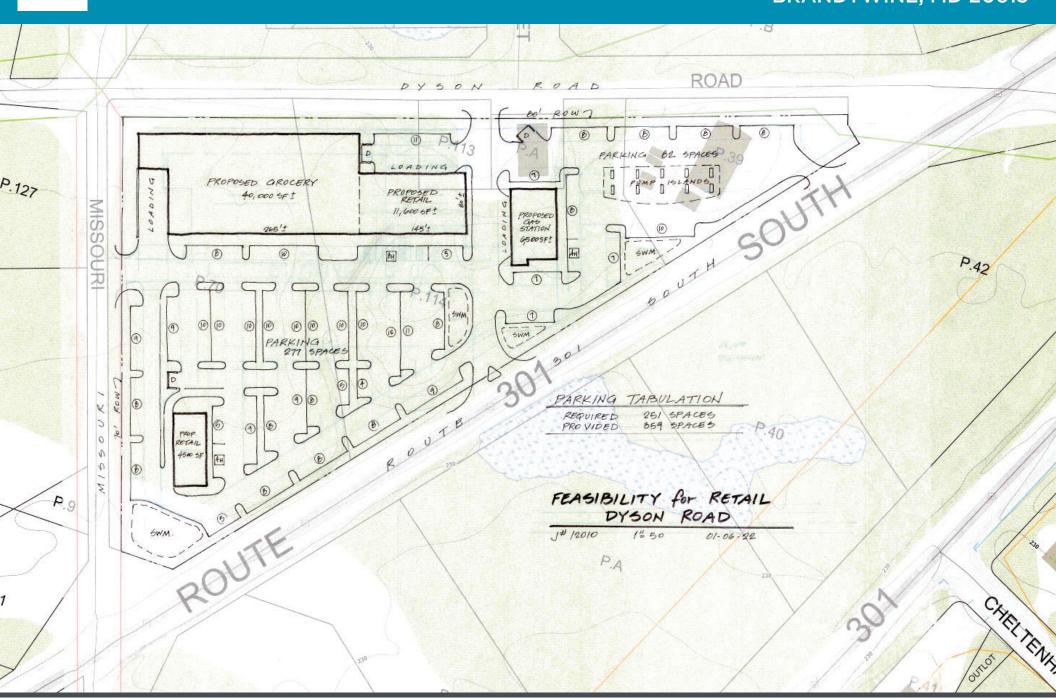

## 8935 DYSON ROAD BRANDYWINE, MARYLAND 20613

| PROPERTY HIGHI IGHTS |  |
|----------------------|--|
|                      |  |

- New strip center to be built!
- Site is located just off main road, Crain Highway (Rt 301)
- Future site to have multiple points of access & excellent visibility
- Over 27,000 cars passing the site daily on Rt 301