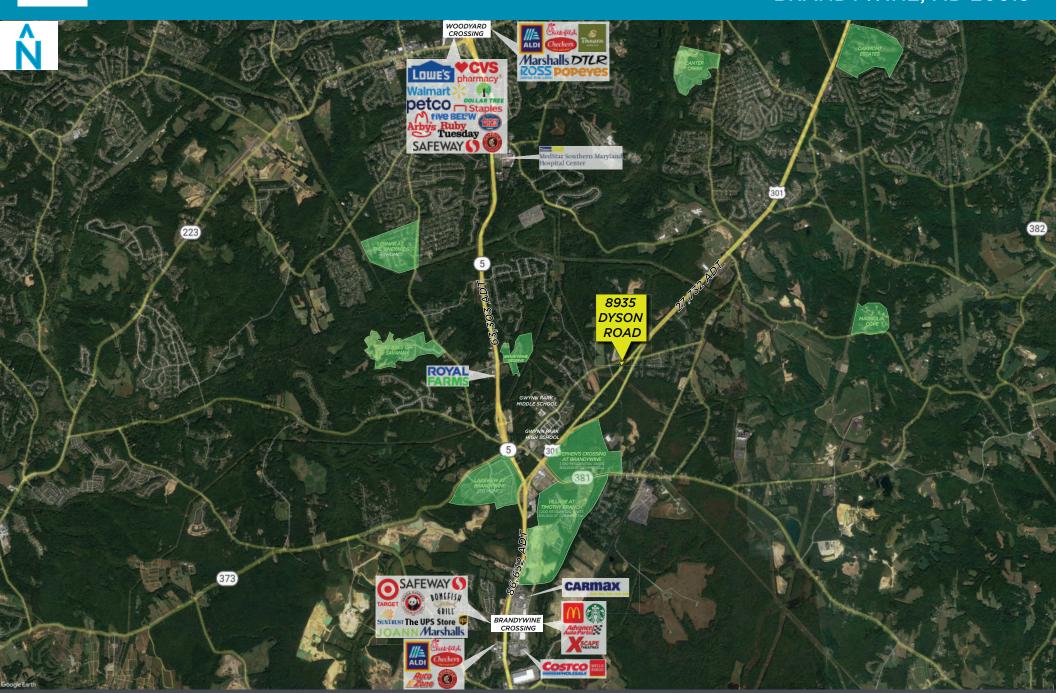

## 8935 DYSON ROAD BRANDYWINE, MARYLAND 20613

| PROPERTY HIGHI IGHTS |  |
|----------------------|--|
|                      |  |

- New strip center to be built!
- Site is located just off main road, Crain Highway (Rt 301)
- Future site to have multiple points of access & excellent visibility
- Over 27,000 cars passing the site daily on Rt 301