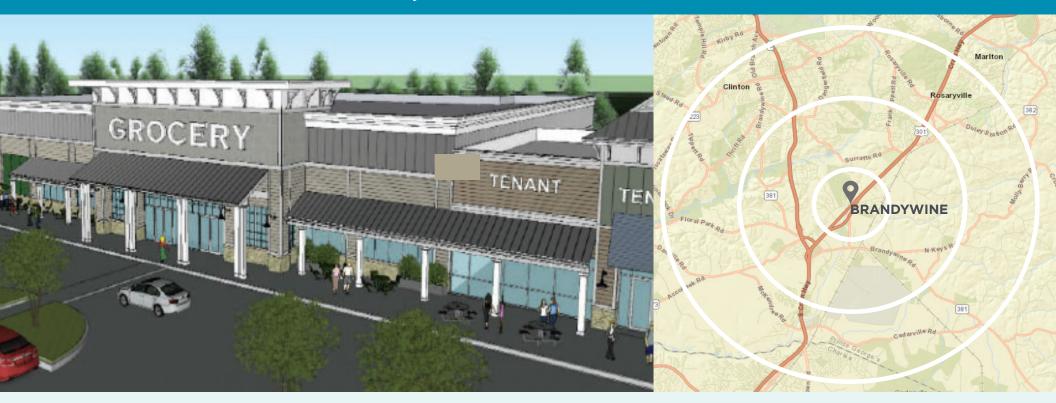

**RETAIL SPACE FOR LEASE** 

## NOW PRE-LEASING!

## 8935 DYSON ROAD BRANDYWINE, MARYLAND 20613

| PROPERTY HIGHI IGHTS |  |
|----------------------|--|
|                      |  |

- New strip center to be built!
- Site is located just off main road, Crain Highway (Rt 301)
- Future site to have multiple points of access & excellent visibility
- Over 27,000 cars passing the site daily on Rt 301

| DEMOGRAPHICS    | 3 MILE    | 5 MILE    | 10 MILE   |
|-----------------|-----------|-----------|-----------|
| POPULATION:     | 13,068    | 59,129    | 327,475   |
| AVERAGE HH INC: | \$155,069 | \$150,333 | \$130,335 |
| # OF EMPLOYEES: | 5,099     | 16,265    | 98,985    |