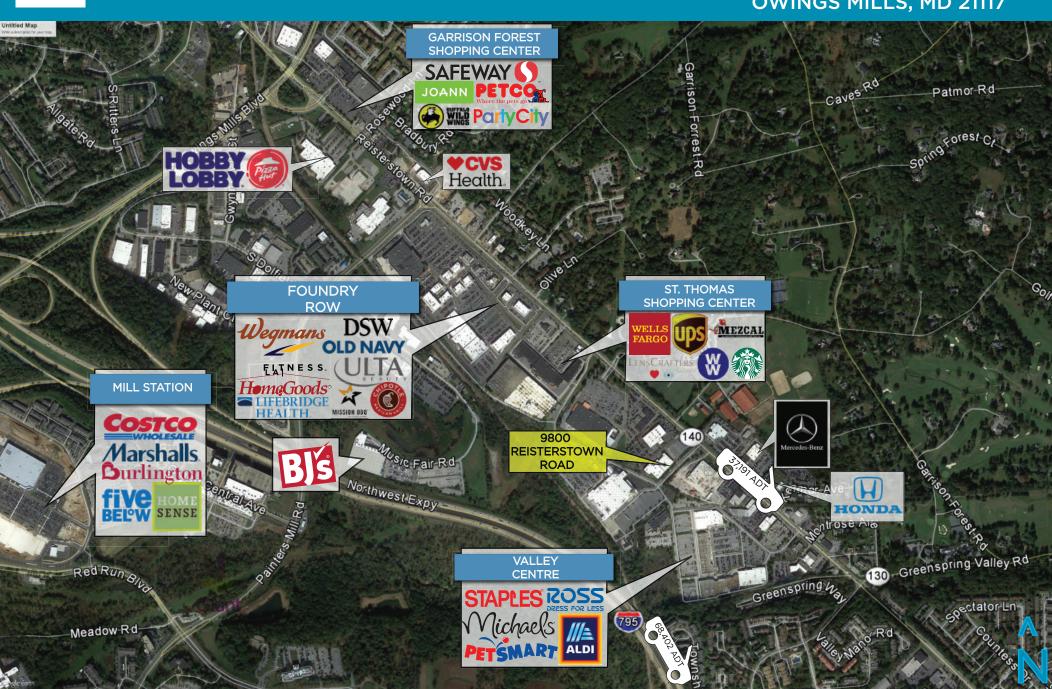

# AERIAL 9800 REISTERSTOWN ROAD OWINGS MILLS, MD 21117

#### JOIN NEIGHBORING **RETAILERS:**