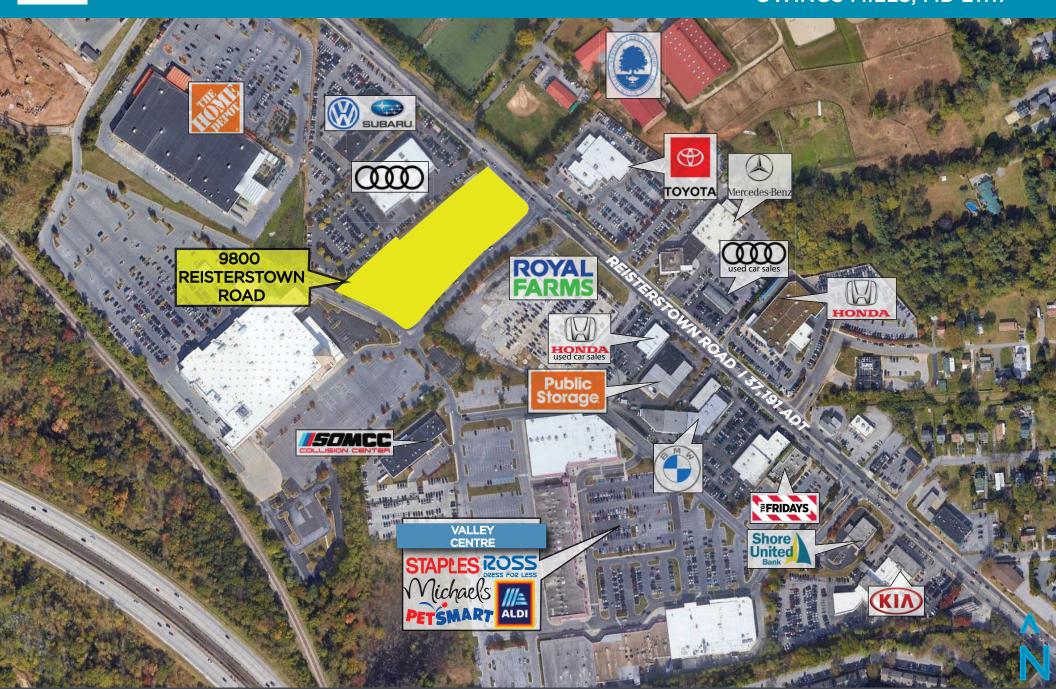

#### CLOSE AERIAL 9800 REISTERSTOWN ROAD OWINGS MILLS, MD 21117

#### JOIN NEIGHBORING **RETAILERS:**