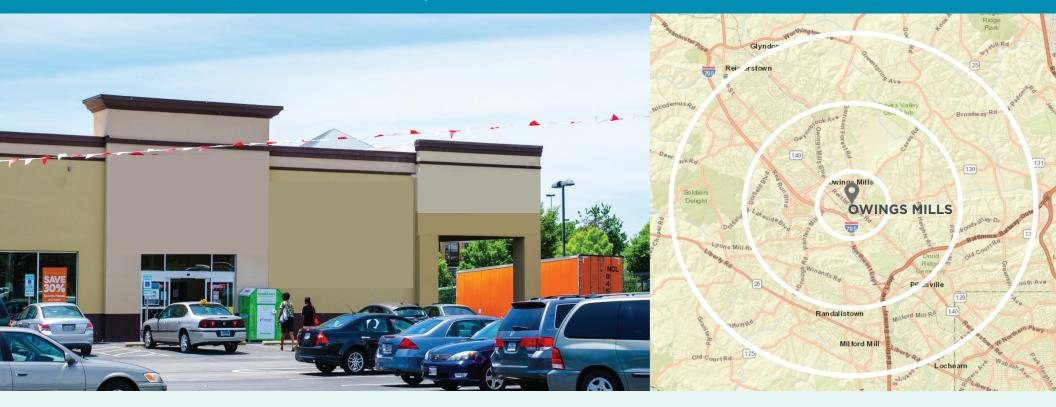

RETAIL SPACE FOR LEASE

## 9800 REISTERSTOWN RD OWINGS MILLS, MARYLAND 21117

#### **PROPERTY HIGHLIGHTS**

- 30,000 SF 40,000 SF building and pad site available for lease
- Pad site can accommodate up to a 3,500 SF building
- Located along very heavily traveled corridor
- Over 37,000 cars passing the site daily

| DEMOGRAPHICS    | 1 MILE   | 3 MILE   | 5 MILE   |
|-----------------|----------|----------|----------|
| POPULATION:     | 6,186    | 71,028   | 191,785  |
| AVERAGE HH INC: | \$83,528 | \$73,205 | \$88,762 |
| # OF EMPLOYEES: | 6,475    | 37,724   | 76,242   |