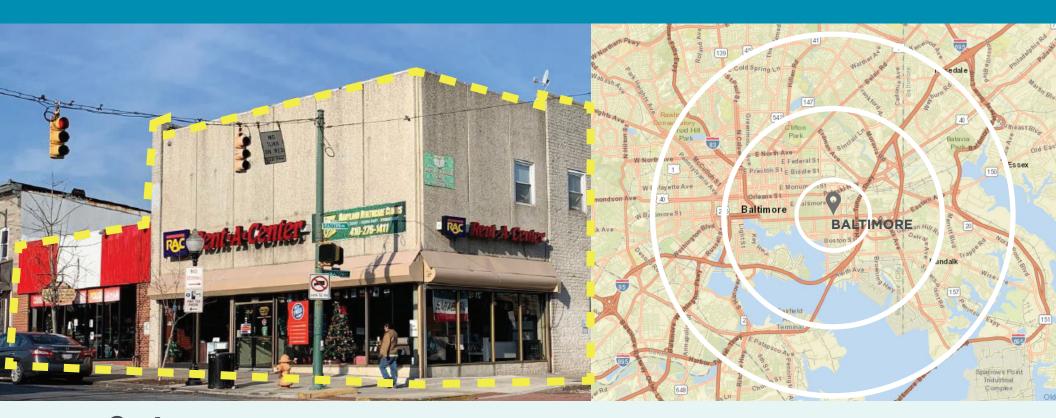

**RETAIL SPACE FOR LEASE** 

# **3728-3736 EASTERN AVENUE**BALTIMORE, MARYLAND 21224 I BALTIMORE CITY

2 story

retail & office bldg

20,000 ADT

Eastern Ave

**Highlandtown** neighborhood

**Excellent** visibility

#### **PROPERTY HIGHLIGHTS**

- 16,325 SF building with 2 stories for lease
- Strong daytime and residential population surrounds site
- Excellent visibility from Eastern Avenue
- Street parking in front and on the side of site
- Over 20,000 vehicles passing the site daily

| DEMOGRAPHICS    | 1 MILE    | 3 MILE   | 5 MILE   |
|-----------------|-----------|----------|----------|
| POPULATION:     | 36,453    | 201,457  | 483,284  |
| AVERAGE HH INC: | \$109,836 | \$87,494 | \$76,963 |
| # OF EMPLOYEES: | 16,736    | 163,861  | 283,365  |