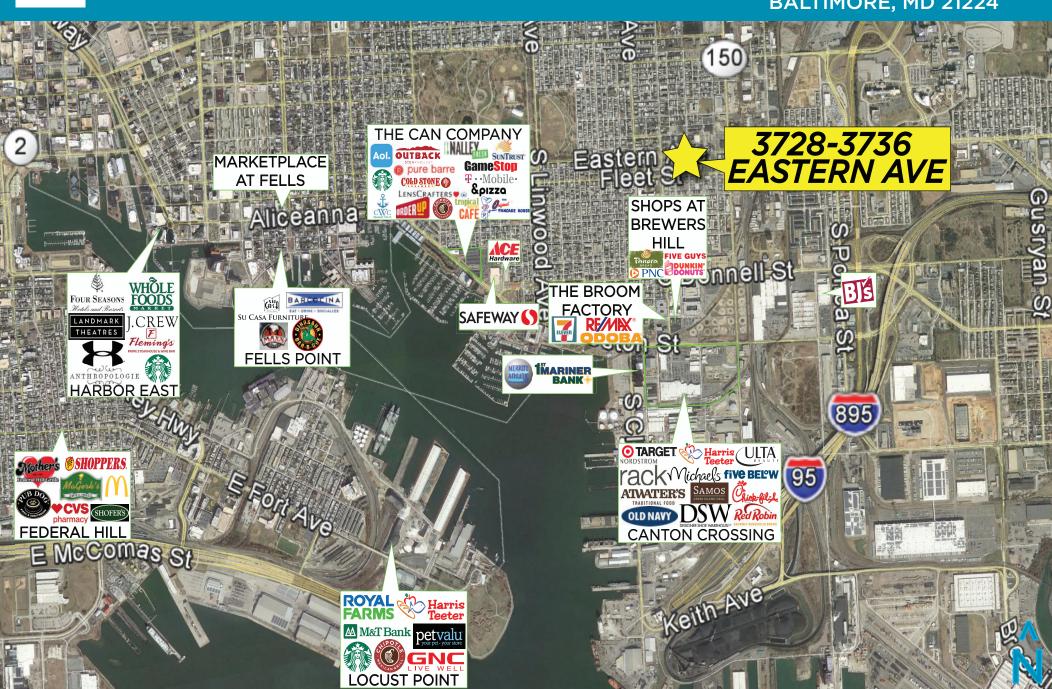

ory

retail & office bldg

20,000 ADT

Eastern Ave

**Highlandtown** neighborhood

**Excellent** visibility

#### **PROPERTY HIGHLIGHTS**

- 16,325 SF building with 2 stories for lease
- Strong daytime and residential population surrounds site
- Excellent visibility from Eastern Avenue
- Street parking in front and on the side of site
- Over 20,000 vehicles passing the site daily

| DEMOGRAPHICS    | 1 MILE    | 3 MILE   | 5 MILE   |
|-----------------|-----------|----------|----------|
| POPULATION:     | 36,453    | 201,457  | 483,284  |
| AVERAGE HH INC: | \$109,836 | \$87,494 | \$76,963 |
| # OF EMPLOYEES: | 16,736    | 163,861  | 283,365  |



## mfi realty

## SITE PLAN

3728-3736 EASTERN AVE BALTIMORE, MD 21224



## mfi realty

### AERIAL 3728-3736 EASTERN AVE BALTIMORE, MD 21224