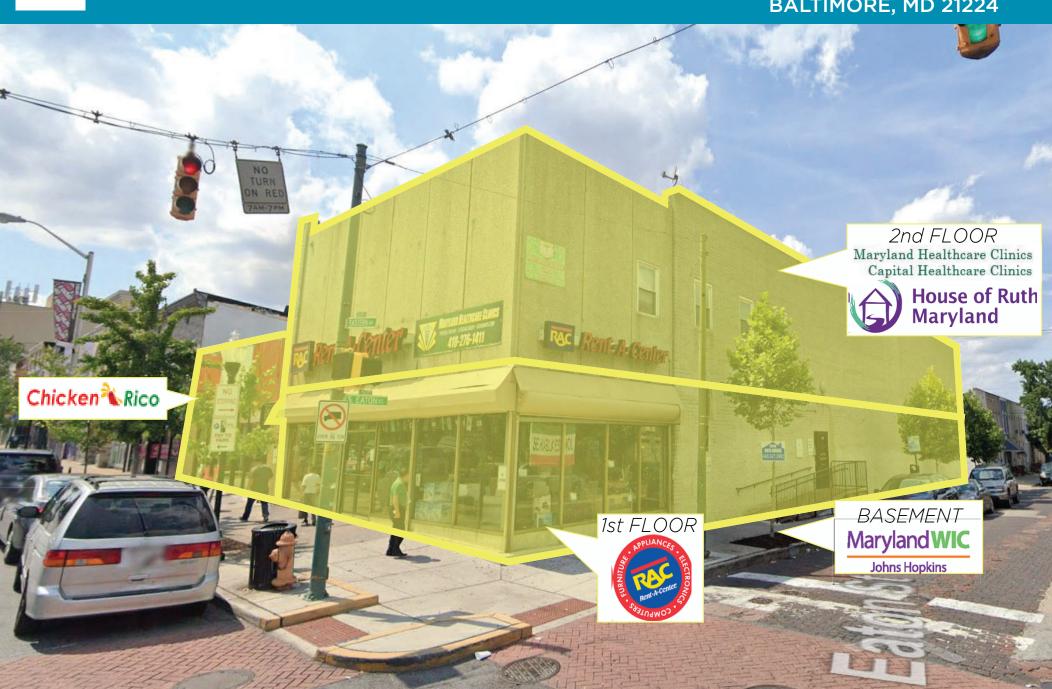

3736 EASTERN AVENUE**BALTIMORE, MARYLAND 21224 I BALTIMORE CITY



2 story

retail & office bldg

20,000 ADT

Eastern Ave

**Highlandtown** neighborhood

**Excellent** visibility

#### **PROPERTY HIGHLIGHTS**

- 16,325 SF building with 2 stories for lease
- Strong daytime and residential population surrounds site
- Excellent visibility from Eastern Avenue
- Street parking in front and on the side of site
- Over 20,000 vehicles passing the site daily

| DEMOGRAPHICS    | 1 MILE    | 3 MILE   | 5 MILE   |
|-----------------|-----------|----------|----------|
| POPULATION:     | 36,453    | 201,457  | 483,284  |
| AVERAGE HH INC: | \$109,836 | \$87,494 | \$76,963 |
| # OF EMPLOYEES: | 16,736    | 163,861  | 283,365  |



## mfi realty

## SITE PLAN

3728-3736 EASTERN AVE BALTIMORE, MD 21224



## mfi realty

### AERIAL 3728-3736 EASTERN AVE BALTIMORE, MD 21224