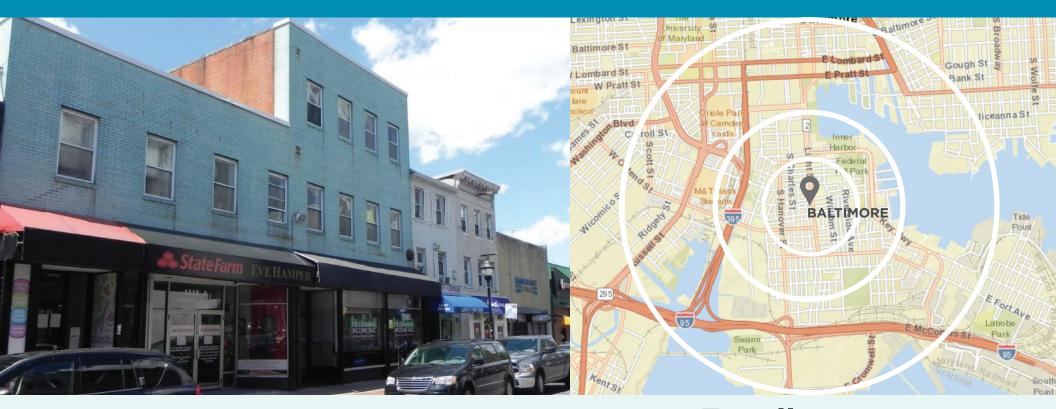

#### 1118 LIGHT STREET

**BALTIMORE, MARYLAND 21230 I BALTIMORE CITY** 

**26,338 People** within 1 mile

Federal Hill neighborhood

**Excellent** visibility & parking

| PROPERTY HIGHLIGHTS                                                  | <b>DEMOGRAPHICS</b> | .25 MILE  | .5 MILE                | 1 MILE    |
|----------------------------------------------------------------------|---------------------|-----------|------------------------|-----------|
| 3,800 SF available for lease!                                        | DODLII ATIONI       |           |                        |           |
| Building compromised of ~10,000 SF; retail and office use            | POPULATION:         | 5,016     | 14,102                 | 26,338    |
| Adjacent to the \$7.3M newly renovated Cross Street Market           | AVERAGE HH INC:     | \$135,221 | \$141.502              | \$132,875 |
| Street parking in front & structured parking in the rear of building |                     | Ψ100,221  | Ψ1 <del>-1</del> 1,502 | Ψ132,073  |
| Short walking distance to all popular amenities of Federal Hill      | # OF EMPLOYEES:     | 2,330     | 6,542                  | 67,911    |