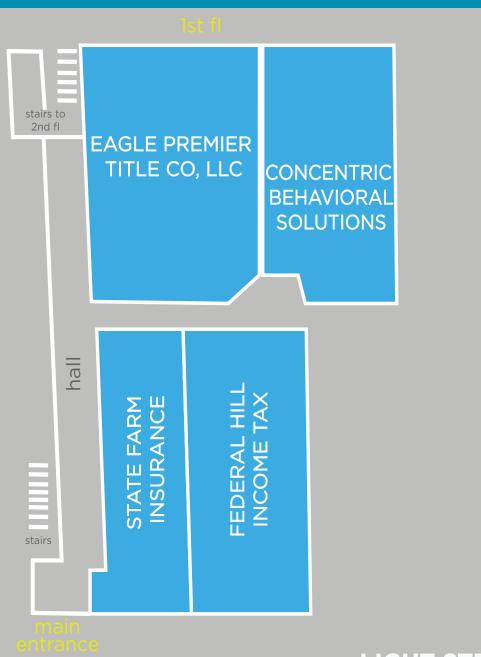

-------|-----------|
| 3,800 SF available for lease!                                        | DODLII ATIONI       |           |                        |           |
| Building compromised of ~10,000 SF; retail and office use            | POPULATION:         | 5,016     | 14,102                 | 26,338    |
| Adjacent to the \$7.3M newly renovated Cross Street Market           | AVERAGE HH INC:     | \$135,221 | \$141.502              | \$132,875 |
| Street parking in front & structured parking in the rear of building |                     | Ψ100,221  | Ψ1 <del>-1</del> 1,502 | Ψ132,073  |
| Short walking distance to all popular amenities of Federal Hill      | # OF EMPLOYEES:     | 2,330     | 6,542                  | 67,911    |



0



# SITE PLAN 1118 LIGHT STREET BALTIMORE, MD 21230





### mfi realty

## AERIAL 1118 LIGHT STREET BALTIMORE, MD 21230