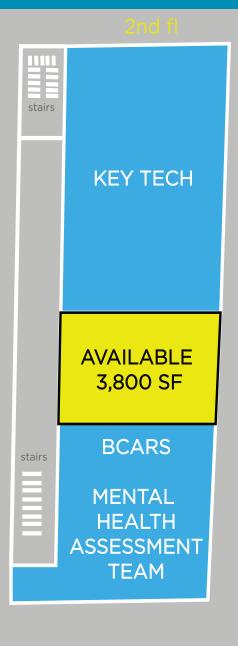

-----|-----------|
| 3,800 SF available for lease!                                        | DODLII ATIONI       |           |                        |           |
| Building compromised of ~10,000 SF; retail and office use            | POPULATION:         | 5,016     | 14,102                 | 26,338    |
| Adjacent to the \$7.3M newly renovated Cross Street Market           | AVERAGE HH INC:     | \$135,221 | \$141.502              | \$132,875 |
| Street parking in front & structured parking in the rear of building |                     | Ψ100,221  | Ψ1 <del>-1</del> 1,502 | Ψ132,073  |
| Short walking distance to all popular amenities of Federal Hill      | # OF EMPLOYEES:     | 2,330     | 6,542                  | 67,911    |



0



# SITE PLAN 1118 LIGHT STREET BALTIMORE, MD 21230





### mfi realty

## AERIAL 1118 LIGHT STREET BALTIMORE, MD 21230