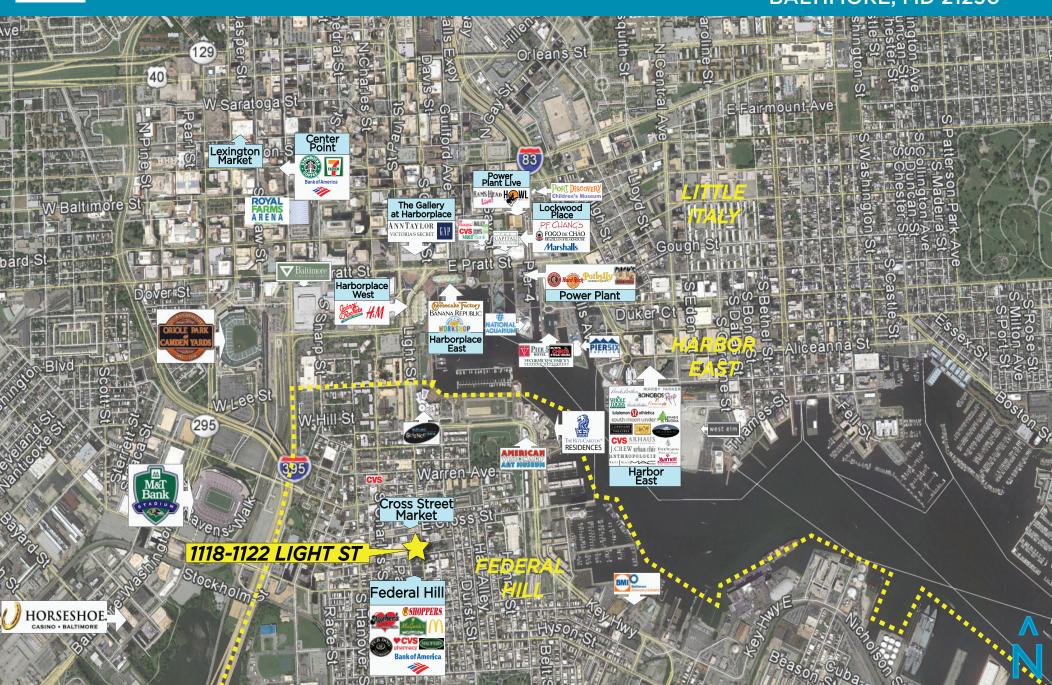

| DODLII ATIONI       |           |                        |           |
| Building compromised of ~10,000 SF; retail and office use            | POPULATION:         | 5,016     | 14,102                 | 26,338    |
| Adjacent to the \$7.3M newly renovated Cross Street Market           | AVERAGE HH INC:     | \$135,221 | \$141.502              | \$132,875 |
| Street parking in front & structured parking in the rear of building |                     | Ψ100,221  | Ψ1 <del>-1</del> 1,502 | Ψ132,073  |
| Short walking distance to all popular amenities of Federal Hill      | # OF EMPLOYEES:     | 2,330     | 6,542                  | 67,911    |



0



# SITE PLAN 1118 LIGHT STREET BALTIMORE, MD 21230





### mfi realty

## AERIAL 1118 LIGHT STREET BALTIMORE, MD 21230