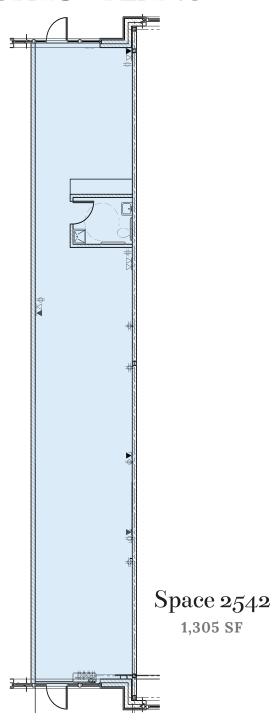

# WELCOME TO QUARRY LAKE AT GREENSPRING.

Anchored by The Fresh Market & Walgreens, the center boasts 226,000 SF of Class A Office space in addition to single family homes, luxury condos and retail amenities.

Perfectly situated off of I-695 and Greenspring Avenue, the center is also convenient to I-83 and is surrounded with some of the highest demographics in Maryland.

Join us in this unique, upscale and convenient lifestyle center to eat, live, dine, shop and enjoy the view of the lake, which is the deepest body of water in Maryland.













SITE PLAN



#### **MARKET AERIAL**



## DRIVE DISTANCE MAP



### **SPACE PLANS**





Space 2578 1,748 SF



Space 2592 2,865 SF



# LEASING INQUIRIES

Michael Stoltz mstoltz@mfirealty.com | 410.308.6384

Jacob Giacalone jacob@mfirealty.com | 631.838.2288