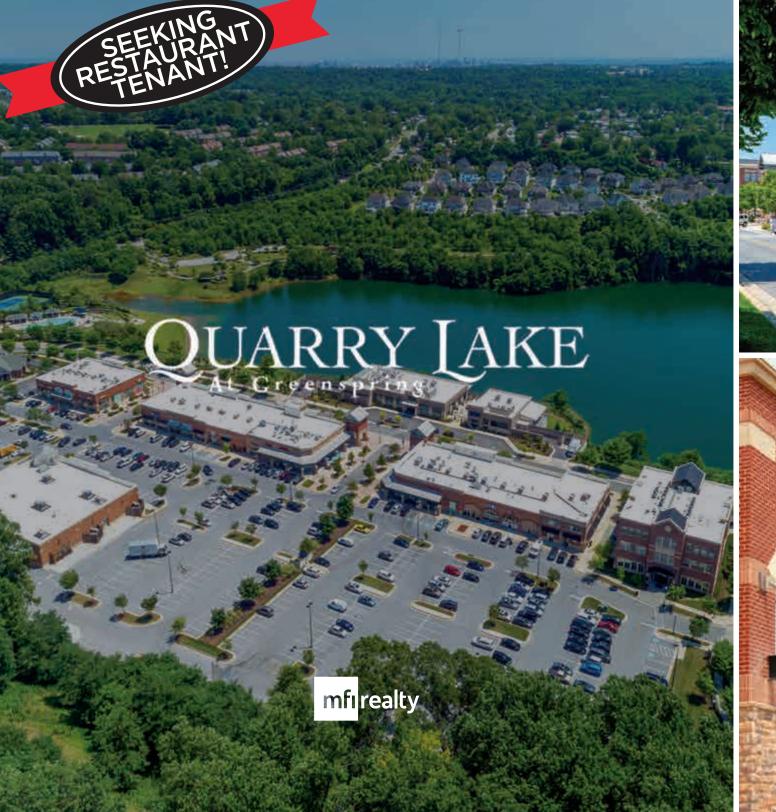

# WELCOME TO QUARRY LAKE AT GREENSPRING.

Anchored by The Fresh Market & Walgreens, the center boasts 226,000 SF of Class A Office space in addition to single family homes, luxury condos and retail amenities.

Perfectly situated off of I-695 and Greenspring Avenue, the center is also convenient to I-83 and is surrounded with some of the highest demographics in Maryland.

Join us in this unique, upscale and convenient lifestyle center to eat, live, dine, shop and enjoy the view of the lake, which is the deepest body of water in Maryland.