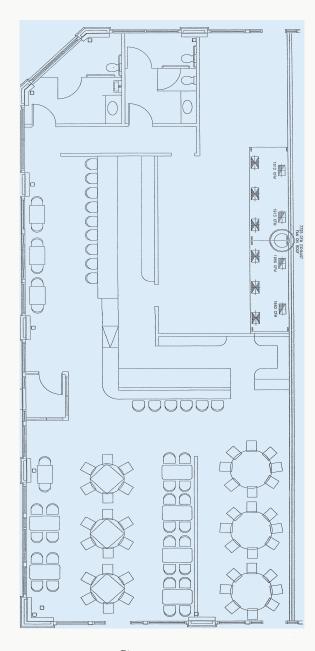

# WELCOME TO QUARRY LAKE AT GREENSPRING.

Anchored by The Fresh Market & Walgreens, the center boasts 226,000 SF of Class A Office space in addition to single family homes, luxury condos and retail amenities.

Perfectly situated off of I-695 and Greenspring Avenue, the center is also convenient to I-83 and is surrounded with some of the highest demographics in Maryland.

Join us in this unique, upscale and convenient lifestyle center to eat, live, dine, shop and enjoy the view of the lake, which is the deepest body of water in Maryland.













SITE PLAN



#### **MARKET AERIAL**



## DRIVE DISTANCE MAP



### **SPACE PLANS**





Space 2578 1,748 SF



Space 2592 2,865 SF



# LEASING INQUIRIES

Michael Stoltz mstoltz@mfirealty.com | 410.308.6384

Jacob Giacalone jacob@mfirealty.com | 631.838.2288