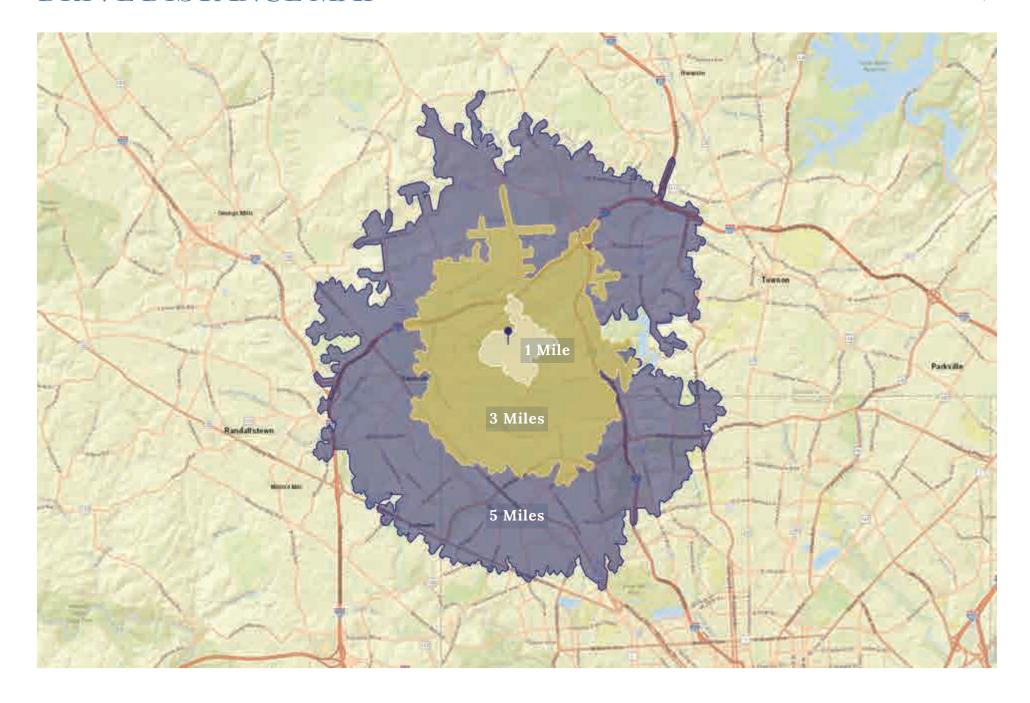

# WELCOME TO QUARRY LAKE AT GREENSPRING.

Anchored by The Fresh Market & Walgreens, the center boasts 226,000 SF of Class A Office space in addition to single family homes, luxury condos and retail amenities.

Perfectly situated off of I-695 and Greenspring Avenue, the center is also convenient to I-83 and is surrounded with some of the highest demographics in Maryland.

Join us in this unique, upscale and convenient lifestyle center to eat, live, dine, shop and enjoy the view of the lake, which is the deepest body of water in Maryland.













SITE PLAN



#### **MARKET AERIAL**



## DRIVE DISTANCE MAP



### **SPACE PLANS**





Space 2578 1,748 SF



Space 2592 2,865 SF



# LEASING INQUIRIES

Michael Stoltz mstoltz@mfirealty.com | 410.308.6384

Jacob Giacalone jacob@mfirealty.com | 631.838.2288