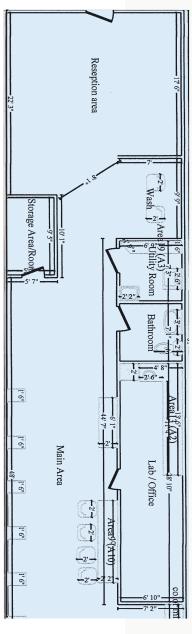

# WELCOME TO QUARRY LAKE AT GREENSPRING.

Anchored by The Fresh Market & Walgreens, the center boasts 226,000 SF of Class A Office space in addition to single family homes, luxury condos and retail amenities.

Perfectly situated off of I-695 and Greenspring Avenue, the center is also convenient to I-83 and is surrounded with some of the highest demographics in Maryland.

Join us in this unique, upscale and convenient lifestyle center to eat, live, dine, shop and enjoy the view of the lake, which is the deepest body of water in Maryland.













SITE PLAN



#### **MARKET AERIAL**



## DRIVE DISTANCE MAP



### **SPACE PLANS**





Space 2578 1,748 SF



Space 2592 2,865 SF



# LEASING INQUIRIES

Michael Stoltz mstoltz@mfirealty.com | 410.308.6384

Jacob Giacalone jacob@mfirealty.com | 631.838.2288