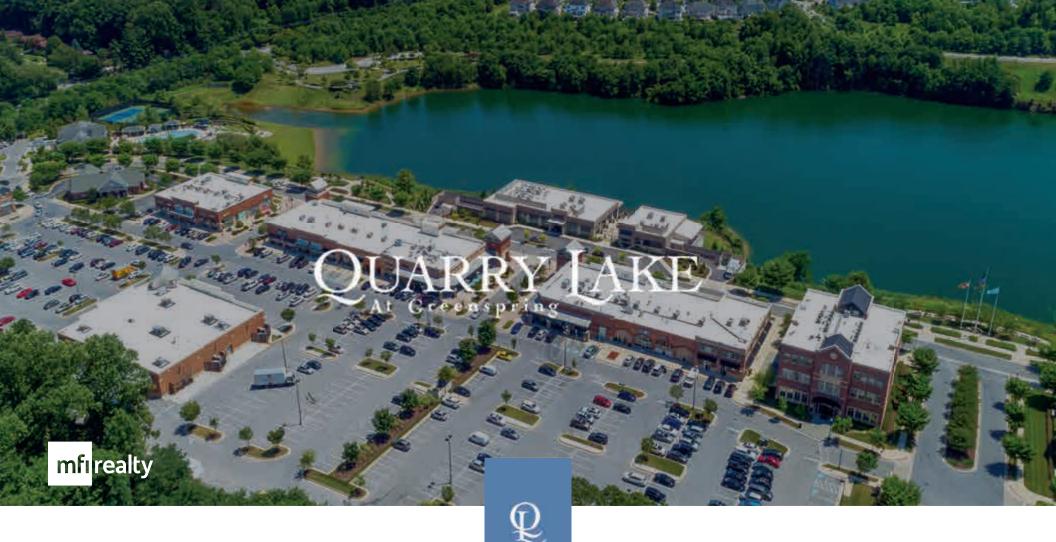

# WELCOME TO QUARRY LAKE AT GREENSPRING.

Anchored by The Fresh Market & Walgreens, the center boasts 226,000 SF of Class A Office space in addition to single family homes, luxury condos and retail amenities.

Perfectly situated off of I-695 and Greenspring Avenue, the center is also convenient to I-83 and is surrounded with some of the highest demographics in Maryland.

Join us in this unique, upscale and convenient lifestyle center to eat, live, dine, shop and enjoy the view of the lake, which is the deepest body of water in Maryland.

#### **MARKET AERIAL**