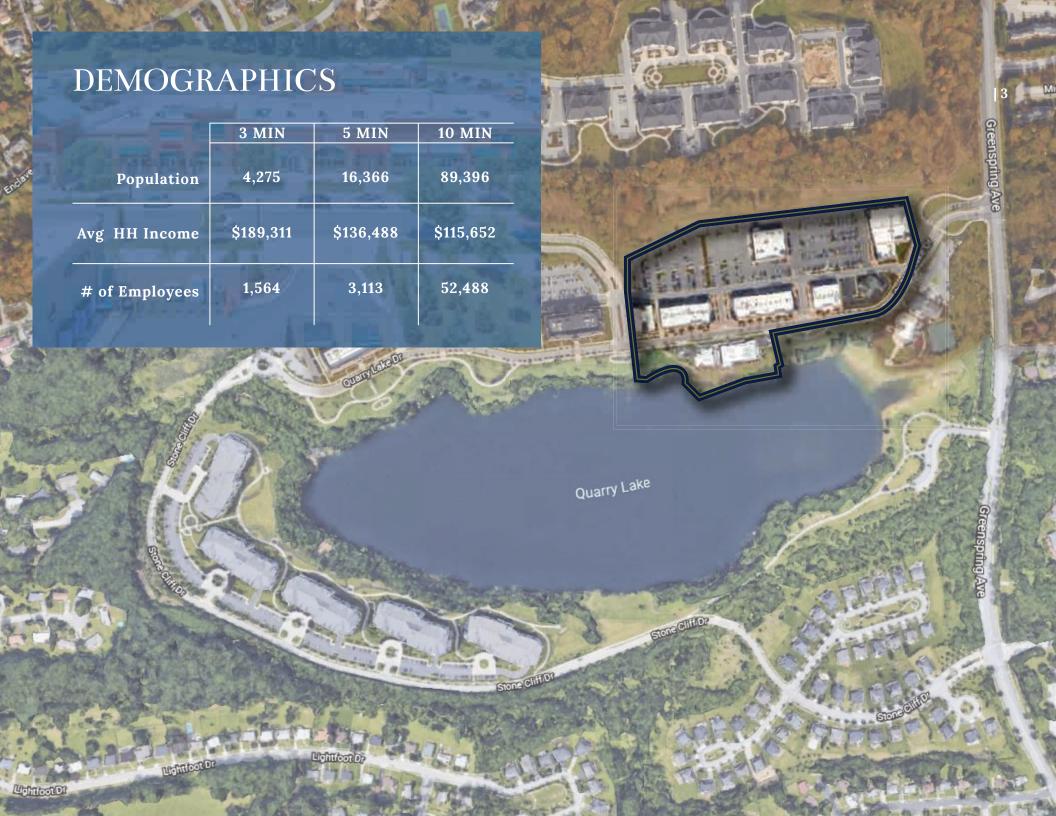

# WELCOME TO QUARRY LAKE AT GREENSPRING.

Anchored by The Fresh Market & Walgreens, the center boasts 226,000 SF of Class A Office space in addition to single family homes, luxury condos and retail amenities.

Perfectly situated off of I-695 and Greenspring Avenue, the center is also convenient to I-83 and is surrounded with some of the highest demographics in Maryland.

Join us in this unique, upscale and convenient lifestyle center to eat, live, dine, shop and enjoy the view of the lake, which is the deepest body of water in Maryland.