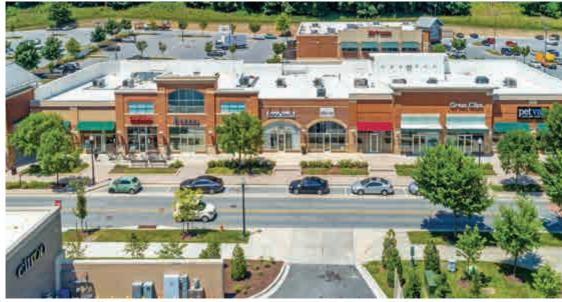

# WELCOME TO QUARRY LAKE AT GREENSPRING.

Anchored by The Fresh Market & Walgreens, the center boasts 226,000 SF of Class A Office space in addition to single family homes, luxury condos and retail amenities.

Perfectly situated off of I-695 and Greenspring Avenue, the center is also convenient to I-83 and is surrounded with some of the highest demographics in Maryland.

Join us in this unique, upscale and convenient lifestyle center to eat, live, dine, shop and enjoy the view of the lake, which is the deepest body of water in Maryland.













SITE PLAN



#### **MARKET AERIAL**



## DRIVE DISTANCE MAP



### **SPACE PLANS**





Space 2578 1,748 SF



Space 2592 2,865 SF



# LEASING INQUIRIES

Michael Stoltz mstoltz@mfirealty.com | 410.308.6384

Jacob Giacalone jacob@mfirealty.com | 631.838.2288