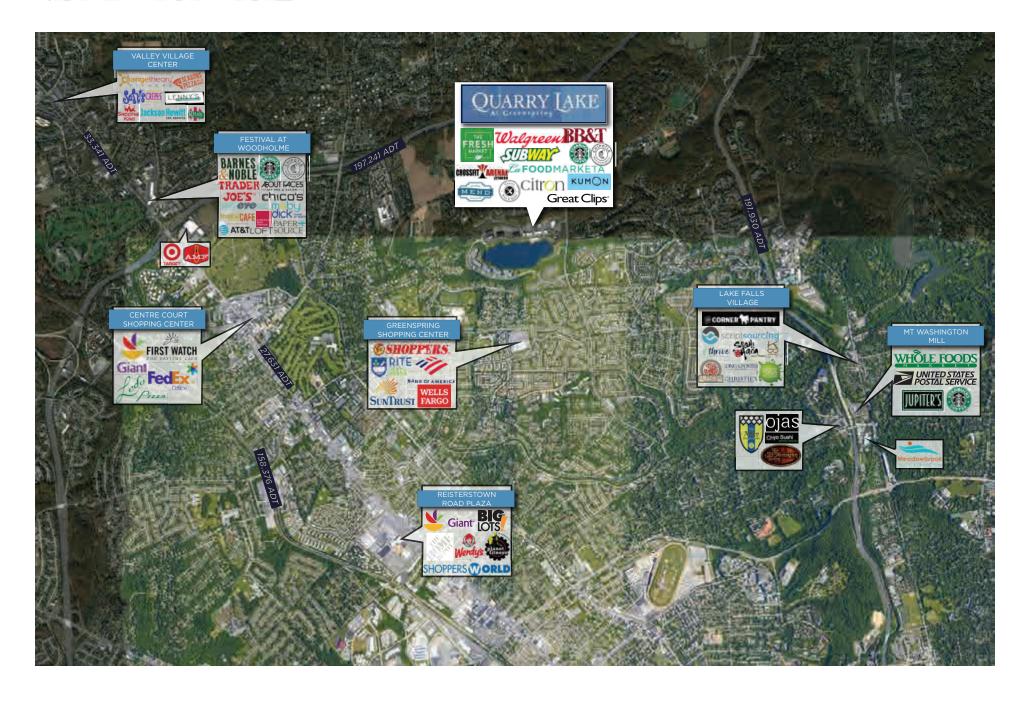

# WELCOME TO QUARRY LAKE AT GREENSPRING.

Anchored by The Fresh Market & Walgreens, the center boasts 226,000 SF of Class A Office space in addition to single family homes, luxury condos and retail amenities.

Perfectly situated off of I-695 and Greenspring Avenue, the center is also convenient to I-83 and is surrounded with some of the highest demographics in Maryland.

Join us in this unique, upscale and convenient lifestyle center to eat, live, dine, shop and enjoy the view of the lake, which is the deepest body of water in Maryland.













SITE PLAN



#### **MARKET AERIAL**



## DRIVE DISTANCE MAP



### **SPACE PLANS**





Space 2578 1,748 SF



Space 2592 2,865 SF



# LEASING INQUIRIES

Michael Stoltz mstoltz@mfirealty.com | 410.308.6384

Jacob Giacalone jacob@mfirealty.com | 631.838.2288