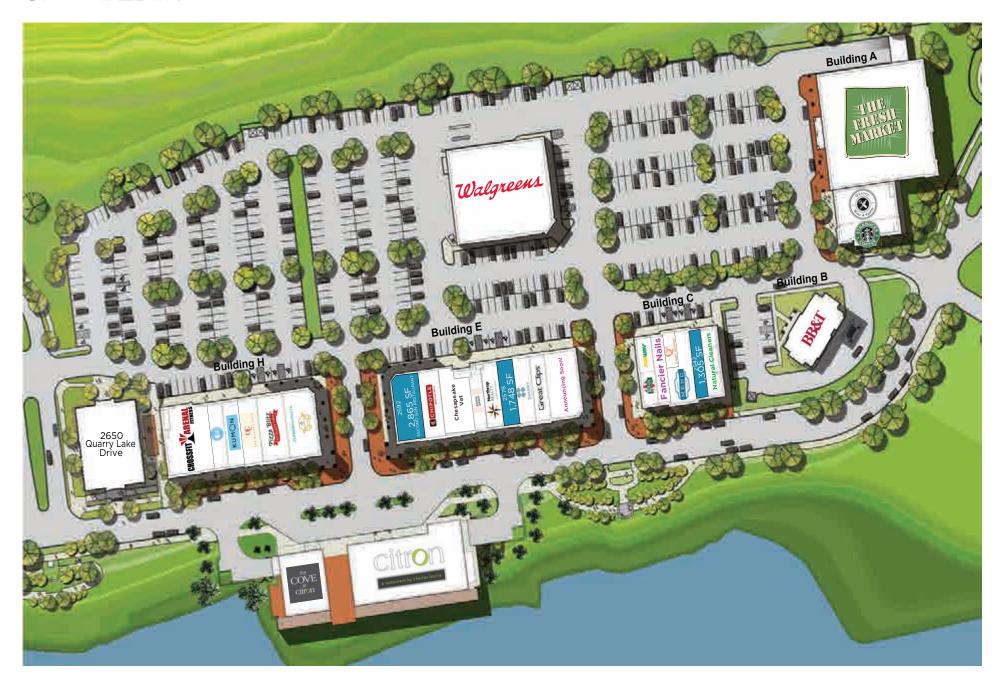

# WELCOME TO QUARRY LAKE AT GREENSPRING.

Anchored by The Fresh Market & Walgreens, the center boasts 226,000 SF of Class A Office space in addition to single family homes, luxury condos and retail amenities.

Perfectly situated off of I-695 and Greenspring Avenue, the center is also convenient to I-83 and is surrounded with some of the highest demographics in Maryland.

Join us in this unique, upscale and convenient lifestyle center to eat, live, dine, shop and enjoy the view of the lake, which is the deepest body of water in Maryland.













SITE PLAN



#### **MARKET AERIAL**



## DRIVE DISTANCE MAP



### **SPACE PLANS**





Space 2578 1,748 SF



Space 2592 2,865 SF



# LEASING INQUIRIES

Michael Stoltz mstoltz@mfirealty.com | 410.308.6384

Jacob Giacalone jacob@mfirealty.com | 631.838.2288