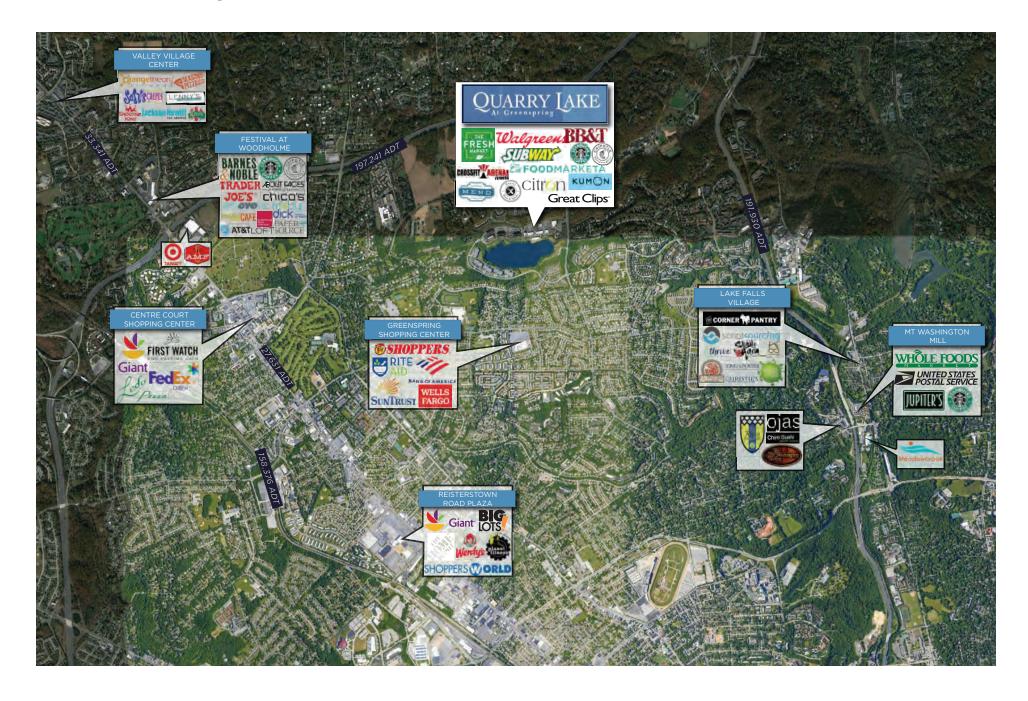

Perfectly situated off of I-695 and Greenspring Avenue, the center is also convenient to I-83 and is surrounded with some of the highest demographics in Maryland.

Join us in this unique, upscale and convenient lifestyle center to eat, live, dine, shop and enjoy the view of the lake, which is the deepest body of water in Maryland.