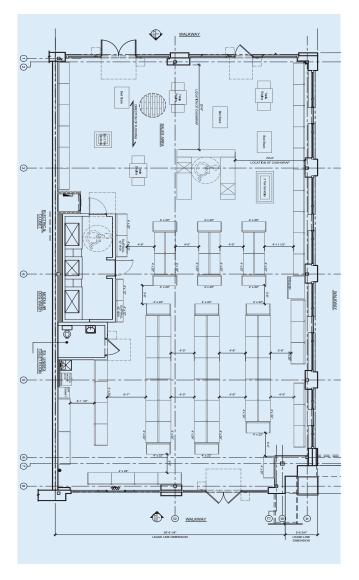

## **SPACE PLANS**

Space 2570-72

3,660 SF

**Space 2578** 

1,748 SF

**Space 2592** 

2,865 SF