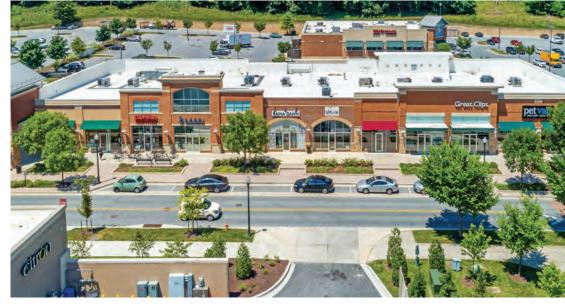

## WELCOME TO QUARRY LAKE AT GREENSPRING.

Anchored by The Fresh Market & Walgreens, the center boasts 226,000 SF of Class A Office space in addition to single family homes, luxury condos and retail amenities.

Perfectly situated off of I-695 and Greenspring Avenue, the center is also convenient to I-83 and is surrounded with some of the highest demographics in Maryland.

Join us in this unique, upscale and convenient lifestyle center to eat, live, dine, shop and enjoy the view of the lake, which is the deepest body of water in Maryland.