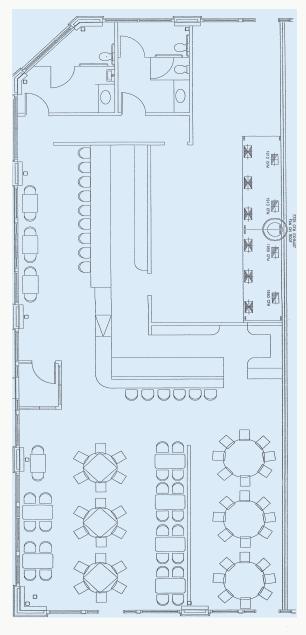

## **SPACE PLANS**

Space 2570-72

3,660 SF

**Space 2578** 

1,748 SF

**Space 2592** 

2,865 SF