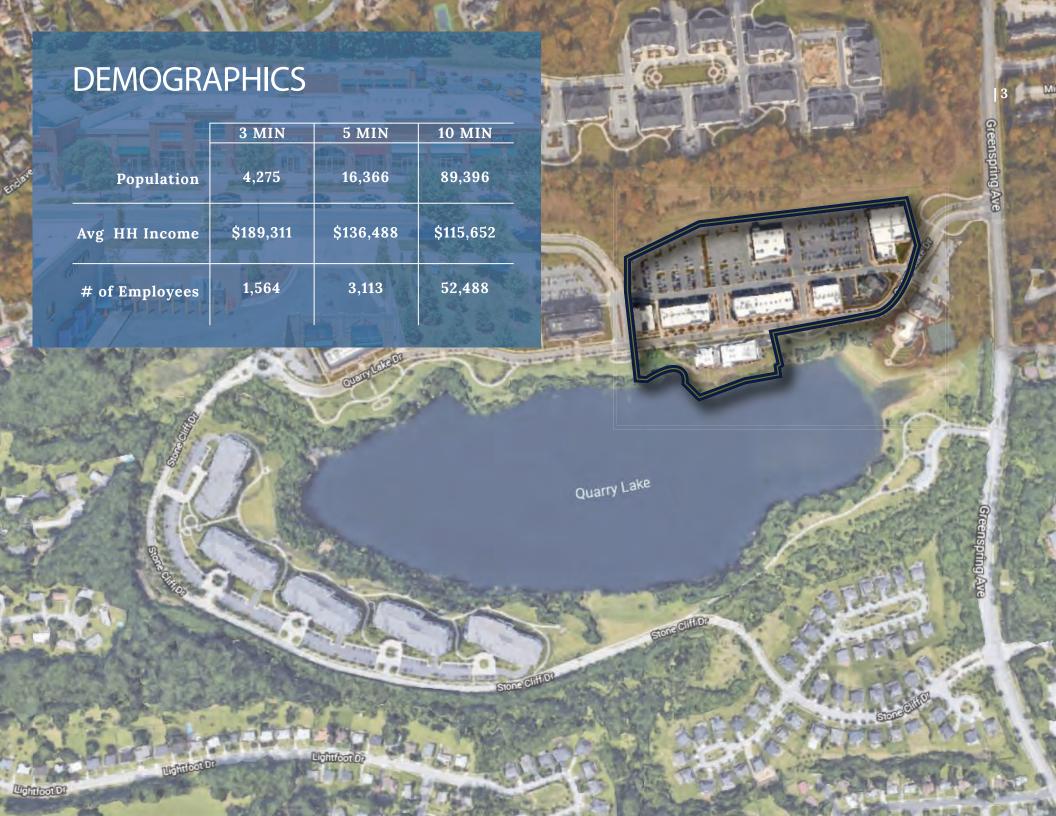

Perfectly situated off of I-695 and Greenspring Avenue, the center is also convenient to I-83 and is surrounded with some of the highest demographics in Maryland.

Join us in this unique, upscale and convenient lifestyle center to eat, live, dine, shop and enjoy the view of the lake, which is the deepest body of water in Maryland.

## **DRIVE DISTANCE MAP**