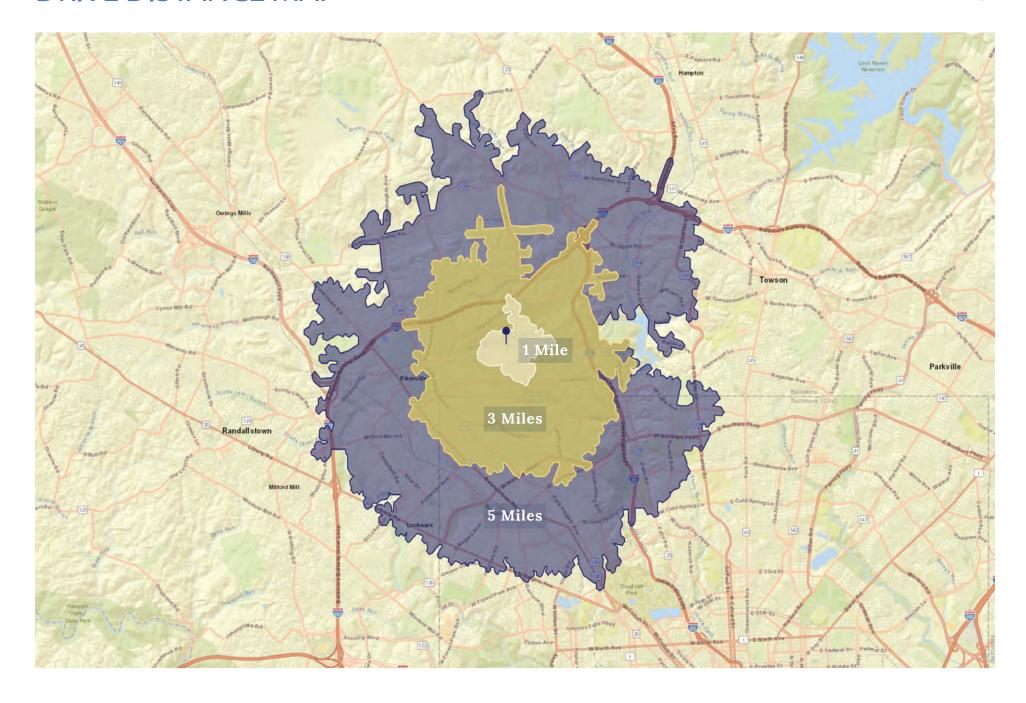

## WELCOME TO QUARRY LAKE AT GREENSPRING.

Anchored by The Fresh Market & Walgreens, the center boasts 226,000 SF of Class A Office space in addition to single family homes, luxury condos and retail amenities.

Perfectly situated off of I-695 and Greenspring Avenue, the center is also convenient to I-83 and is surrounded with some of the highest demographics in Maryland.

Join us in this unique, upscale and convenient lifestyle center to eat, live, dine, shop and enjoy the view of the lake, which is the deepest body of water in Maryland.















## **SPACE PLANS**



Space 2570-72

3,660 SF



**Space 2578** 

1,748 SF



**Space 2592** 

2,865 SF

## **DRIVE DISTANCE MAP**







## **LEASING INQUIRIES**

Michael Stoltz mstoltz@mfirealty.com | 410.308.6384

Jacob Giacalone jacob@mfirealty.com | 631.838.2288