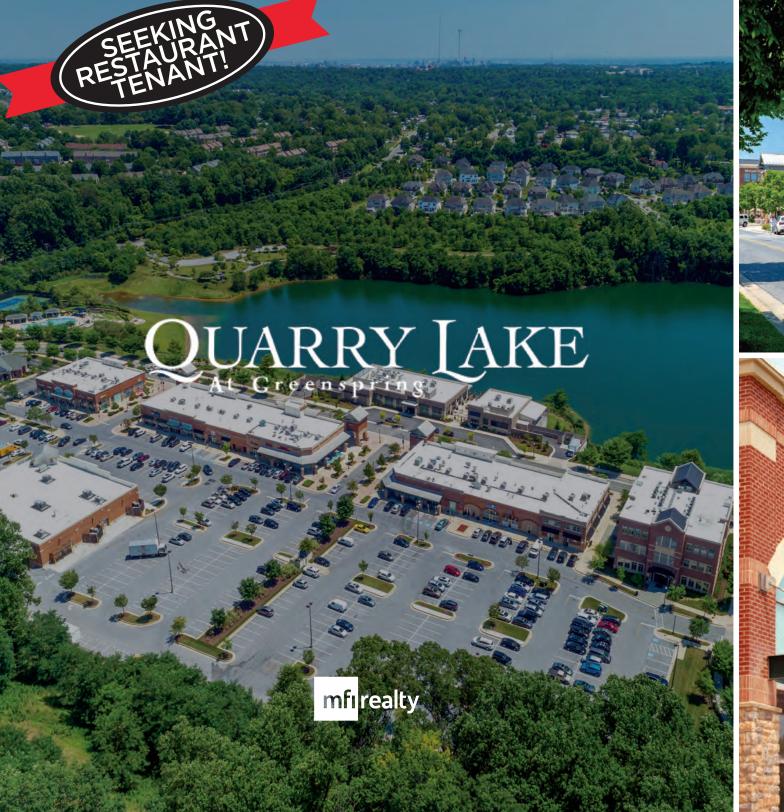

## WELCOME TO QUARRY LAKE AT GREENSPRING.

Anchored by The Fresh Market & Walgreens, the center boasts 226,000 SF of Class A Office space in addition to single family homes, luxury condos and retail amenities.

Perfectly situated off of I-695 and Greenspring Avenue, the center is also convenient to I-83 and is surrounded with some of the highest demographics in Maryland.

Join us in this unique, upscale and convenient lifestyle center to eat, live, dine, shop and enjoy the view of the lake, which is the deepest body of water in Maryland.