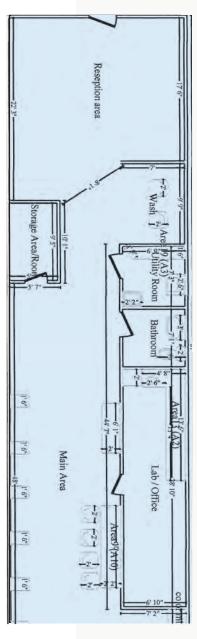

## **SPACE PLANS**

Space 2570-72

3,660 SF

**Space 2578** 

1,748 SF

**Space 2592** 

2,865 SF