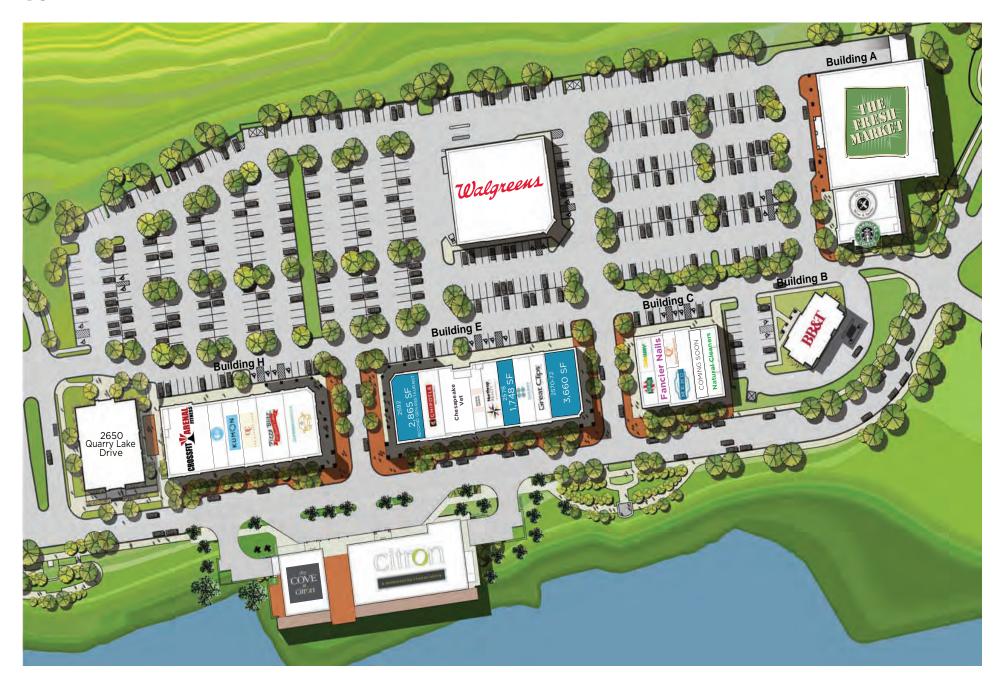

## WELCOME TO QUARRY LAKE AT GREENSPRING.

Anchored by The Fresh Market & Walgreens, the center boasts 226,000 SF of Class A Office space in addition to single family homes, luxury condos and retail amenities.

## **SPACE PLANS**

Space 2570-72

3,660 SF

**Space 2578** 

1,748 SF

**Space 2592** 

2,865 SF