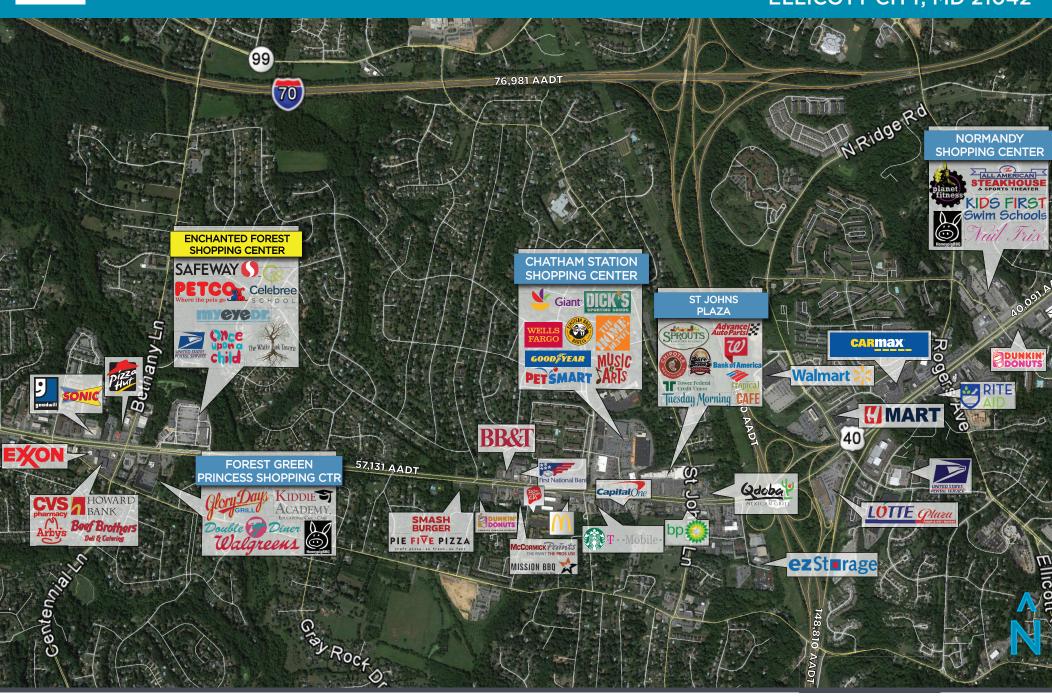

|
|--------------|--------|--------|---------|
| POPULATION:  | 6,764  | 59,757 | 136,489 |

\$210,586



**AVERAGE HH INC:** 



\$156,521

### mfi realty

### **SITE PLAN**

10000 BALTIMORE NATIONAL PK ELLICOTT CITY, MD 21042



#### **TENANT LIST**

Petco

Eastern Savings Bank

Compass Realty

SugaringNYC

Dentist

MyEyeDr

10 Second Noodle & Fish

Sakura Japanese Steakhouse

Bagel Bin & Deli

Rice Bar

**Enchanted Medical Supplies** 

Ernesto's Fine Mexican

White Oak Tavern

Hair Cuttery

Ax Salon

Queen Nails IV

Club Pilates

Tea Top

F45 Training

Lang Orthodontics

China Taste

Celebree Learning Center

H&R Block

Avis Budget Car Rental

Martial Arts

**USPS** 

Once Upon A Child

JJ Liquors

Safeway

### mfi realty

## AERIAL 10000 BALTIMORE NATIONAL PK ELLICOTT CITY, MD 21042



CONTACT