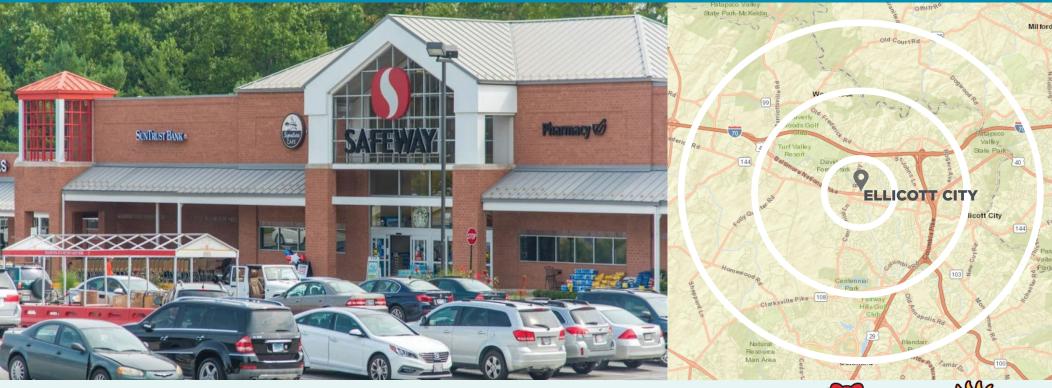

# ENCHANTED FOREST 10000 BALTIMORE NATIONAL PIKE ELLICOTT CITY, MARYLAND 21042

\$173,506

#### **PROPERTY HIGHLIGHTS**

- Center is fully leased
- Excellent visibility on Baltimore National Pike (Route 40)
- Abundance of parking and ease of access from road
- Over 57,131 cars passing by on Baltimore National Pike daily