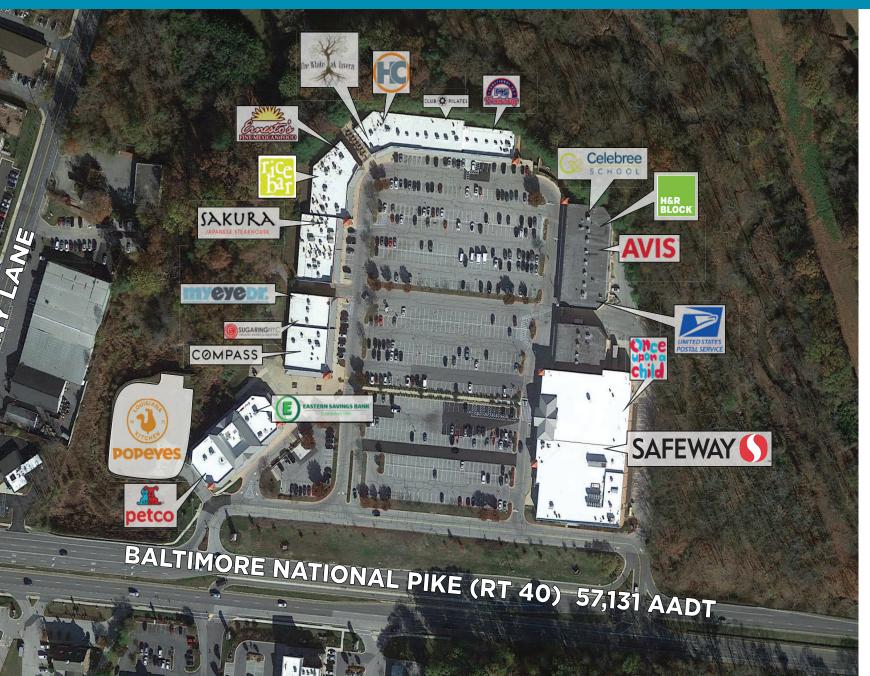

### **SITE PLAN**

10000 BALTIMORE NATIONAL PK ELLICOTT CITY, MD 21042

#### **TENANT LIST**

Petco

Eastern Savings Bank

Compass Realty

SugaringNYC

Dentist

MyEyeDr

10 Second Noodle & Fish

Sakura Japanese Steakhouse

Bagel Bin & Deli

Rice Bar

**Enchanted Medical Supplies** 

Ernesto's Fine Mexican

White Oak Tavern

Hair Cuttery

Ax Salon

Queen Nails IV

Club Pilates

Tea Top

F45 Training

Lang Orthodontics

China Taste

Celebree Learning Center

H&R Block

Avis Budget Car Rental

Martial Arts

**USPS** 

Once Upon A Child

JJ Liquors

Safeway