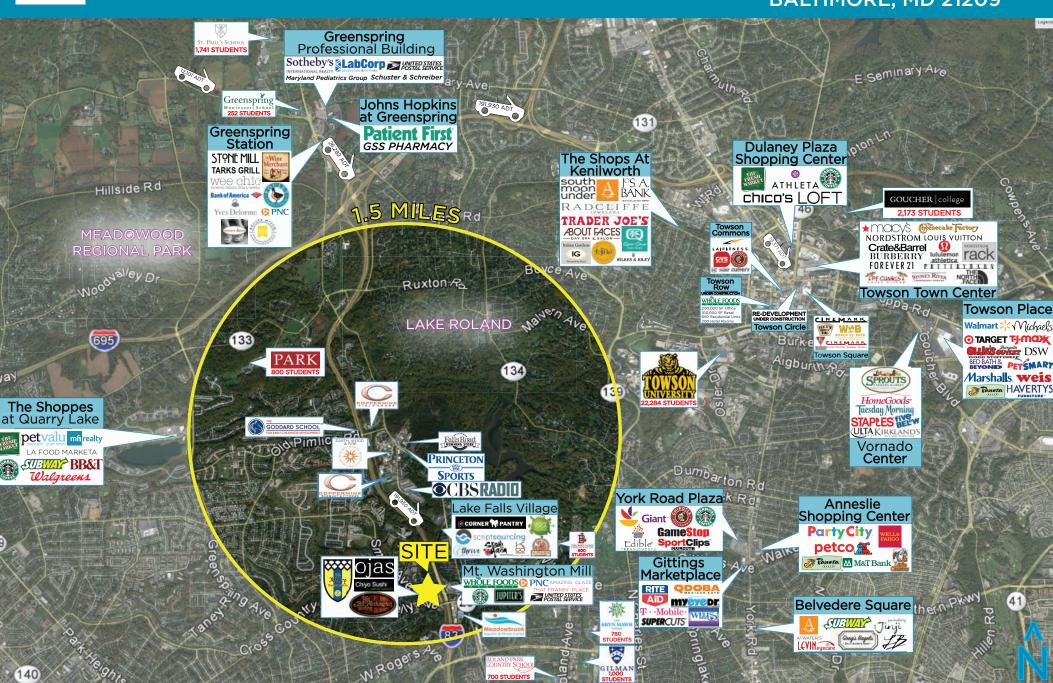

# JOIN NEIGHBORING RETAILERS:

# AERIAL 5614-18 NEWBURY STREET BALTIMORE, MD 21209