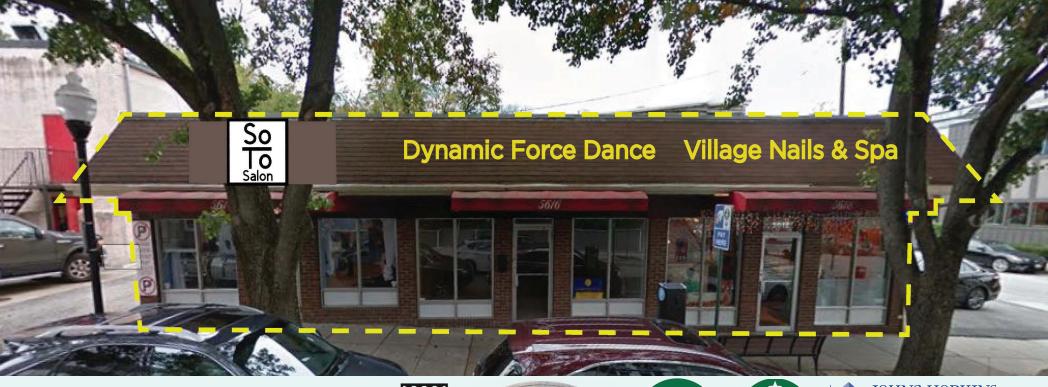

### **5614-5618 NEWBURY STREET** BALTIMORE, MARYLAND 21209

#### **PROPERTY HIGHLIGHTS**

- Boutique space in the heart of Mt Washington
- Adjacent to Abbey Burger Bistro & Mt Washington Tavern
- Strong daytime and residential population surrounds site
- Street Parking and parking lot close by