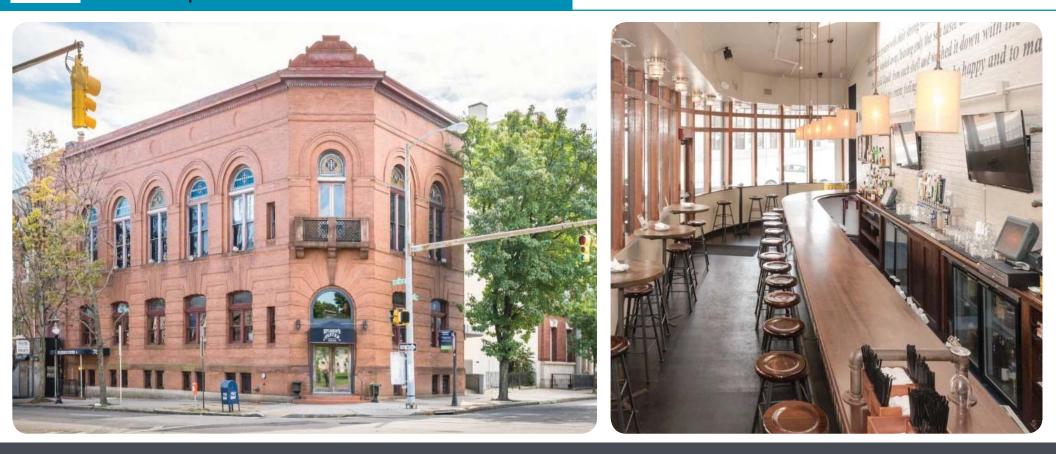

## **PROPERTY HIGHLIGHTS**

- Located at the signalized intersection of Cathedral St & W Preston St
- 9,000 SF fully built out, turnkey restaurant with outdoor seating
- > Full 7 day beer, wine & liquor license available

CONTACT

Recently renovated interior