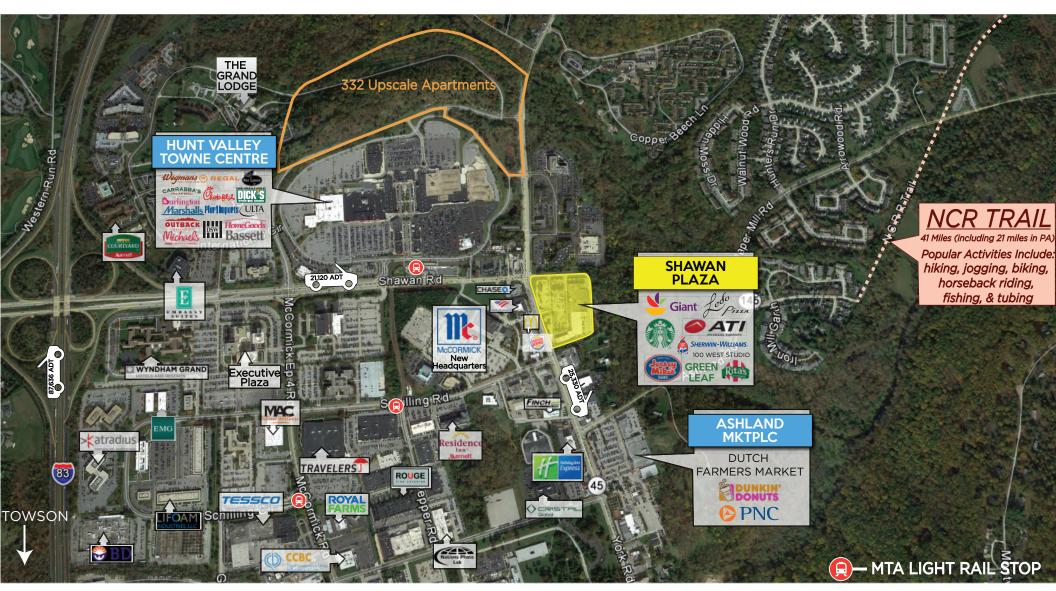

## SHAWAN PLAZA 11343 YORK ROAD HUNT VALLEY, MARYLAND 21030

**≤**KIMCC

## **PROPERTY HIGHLIGHTS**

- 1,250 SF inline space available for lease
- Located at prominent York Rd & Shawan Rd
- Conveniently located near I-83 in Cockeysville / Hunt Valley
- Over 25,000 cars passing the site daily