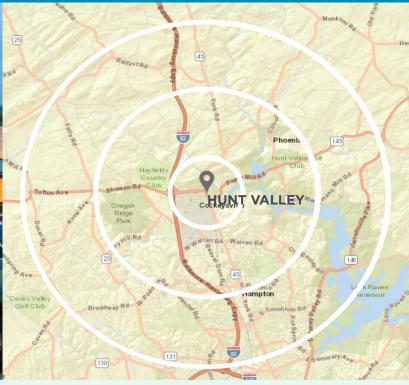

| <b>DEMOGRAPHICS</b> | 1 MILE | 3 MILE | 5 MILE |
|---------------------|--------|--------|--------|
|---------------------|--------|--------|--------|

POPULATION: 2,041 26,659 65,482

**AVERAGE HH INC:** \$125,399 \$105,564 \$117,862

# OF EMPLOYEES: 14,686 37,950 55,470