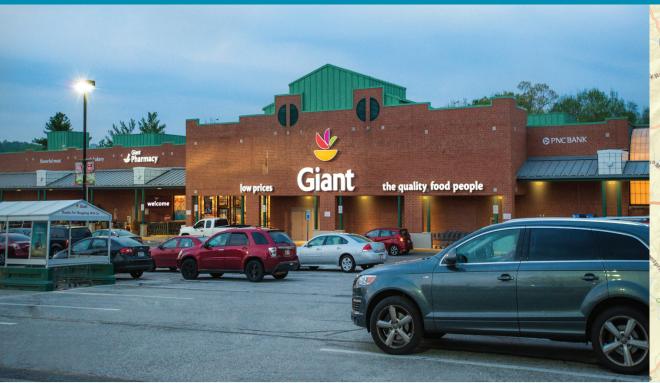

## **PROPERTY HIGHLIGHTS**

- 1,250 SF inline space available for lease
- Located at prominent York Rd & Shawan Rd
- Conveniently located near I-83 in Cockeysville / Hunt Valley
- Over 25,000 cars passing the site daily