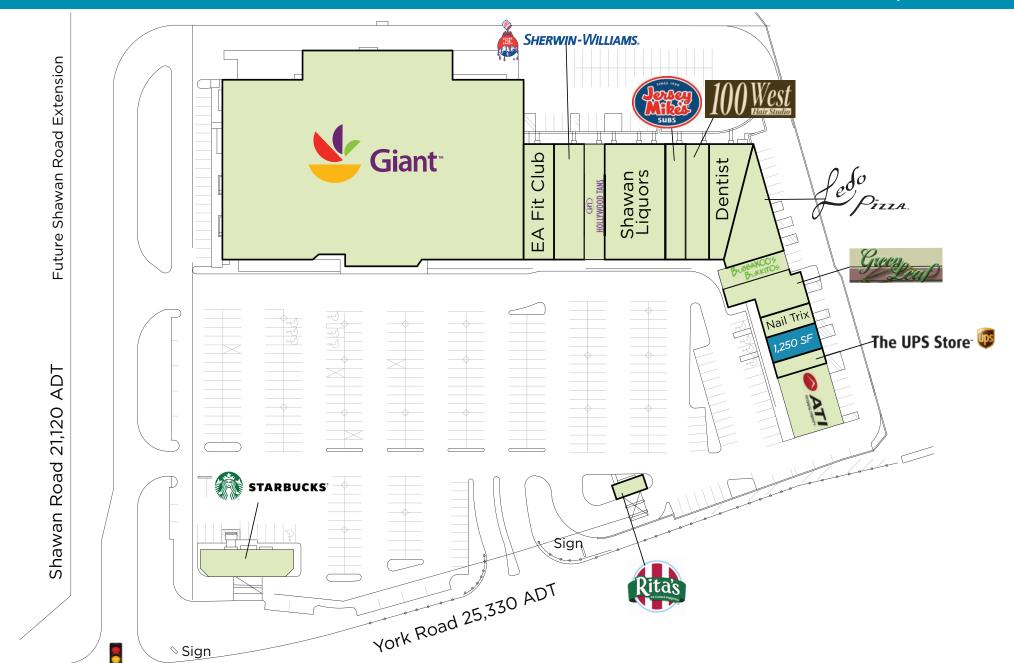

## **PROPERTY HIGHLIGHTS**

- 1,250 SF inline space available for lease
- Located at prominent York Rd & Shawan Rd
- Conveniently located near I-83 in Cockeysville / Hunt Valley
- Over 25,000 cars passing the site daily