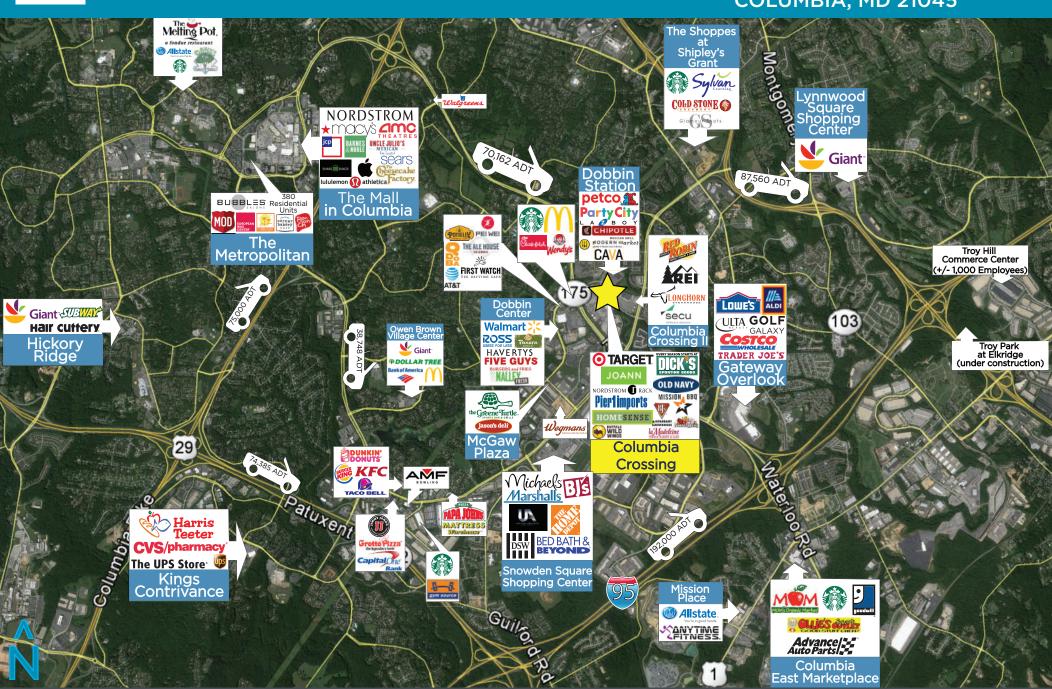

# mf<sub>I</sub>realty

**RETAIL SPACE FOR LEASE** 

## 6221 COLUMBIA CROSSING DRIVE COLUMBIA, MARYLAND 21045



JOIN AREA TENANTS:

### TARGET. Pier1 imports OLD NAVY

JOANN

NORDSTROM II RACK

#### **PROPERTY HIGHLIGHTS**

- 60,000 SF Building
- Located in heavily populated Columbia, MD

**CONTACT** 

Over 45,000 cars passing the site daily

| <b>DEMOGRAPHICS</b> | 1 MILE | 3 MILE | 5 MILE |
|---------------------|--------|--------|--------|
|                     |        |        |        |

POPULATION: 11,434 95,776 204,751

**AVERAGE HH INC:** \$120,757 \$126,559 \$135,037

# OF EMPLOYEES: 14,768 80,070 160,540



### mfi realty

# AERIAL 6221 COLUMBIA CROSSING DR COLUMBIA, MD 21045