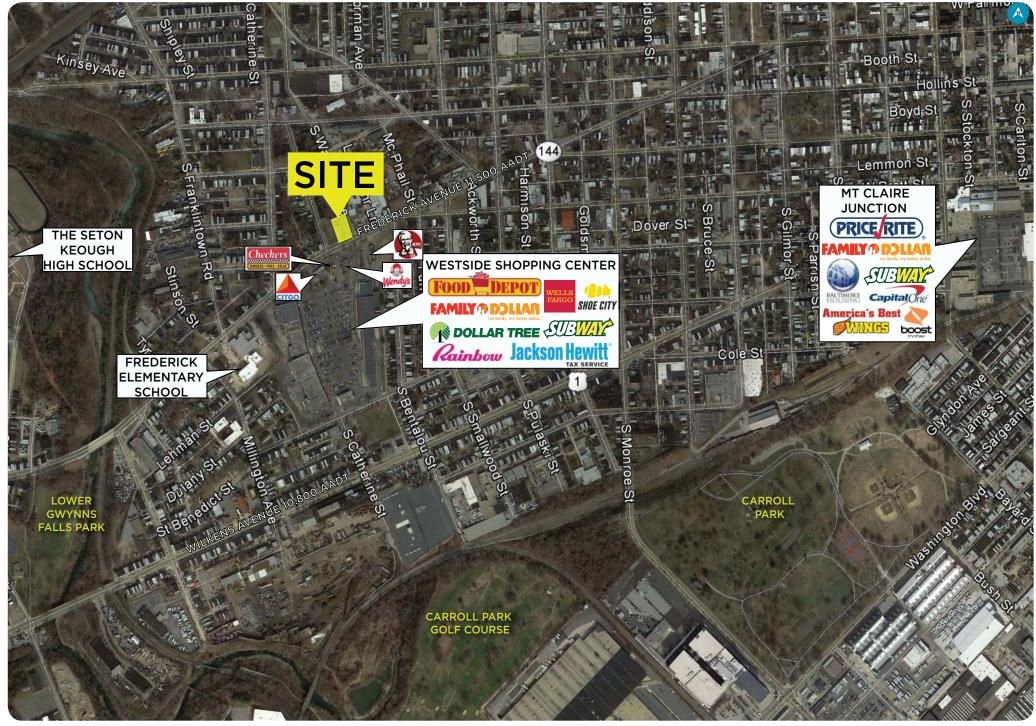

## DEMOGRAPHICS

E mstoltz@mfirealty.com E evan@mfirealty.com

| Great visibility from Frederick Avenue                       |                 | 1 MILE   | 3 MILE   | 5 MILE   |
|--------------------------------------------------------------|-----------------|----------|----------|----------|
|                                                              | POPULATION:     | 27,729   | 221,389  | 535,256  |
| Site is situated at an intersection with a light             |                 |          |          |          |
|                                                              | AVERAGE HH INC: | \$41,056 | \$61,797 | \$70,017 |
| On site parking                                              |                 |          |          |          |
| Demographics beast strong daytime and residential population | # OF EMPLOYEES: | 10,054   | 187,919  | 335,007  |