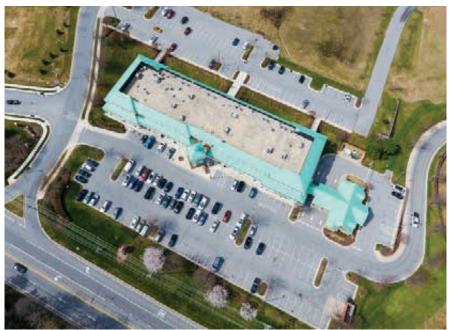

**RETAIL SPACE FOR LEASE** 

#### SPARKS VILLAGE 10 FILA WAY SPARKS, MARYLAND 21152















#### **PROPERTY HIGHLIGHTS**

- Up to 7,200 SF pad site available for lease
- Shopping center is located at signalized intersection
- Less than 1 mile to Hunt Valley TC & 2 miles to I-83

**CONTACT** 

4.5 parking spaces per 1,000 SF

| DEMOGRAPHICS    | 1 MILE    | 3 MILE    | 5 MILE    |
|-----------------|-----------|-----------|-----------|
| POPULATION:     | 4,985     | 16,564    | 58,210    |
| AVERAGE HH INC: | \$127,039 | \$133,227 | \$129,521 |
| # OF EMPLOYEES: | 5 138     | 33 411    | 52 749    |

PROUD PARTNER



### mfi realty

## SITE PLAN 10 FILA WAY SPARKS, MD 21152



### mfi realty

# PHOTOS 10 FILA WAY SPARKS, MARYLAND









### mfi realty

## AERIAL 10 FILA WAY SPARKS, MARYLAND