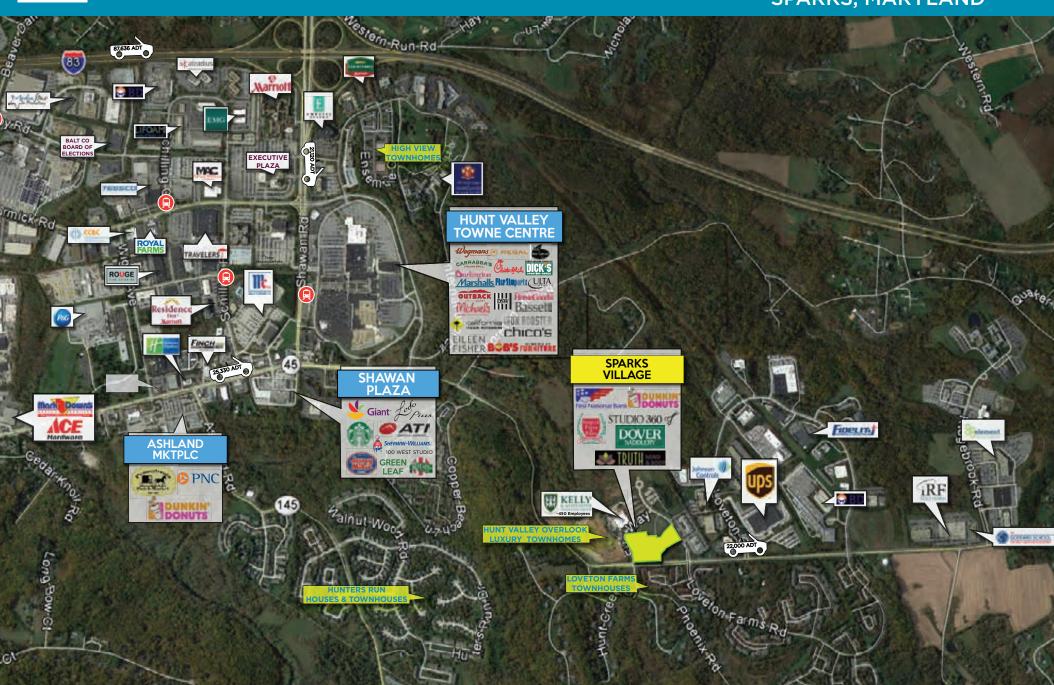

CE FOR LEASE** 

#### SPARKS VILLAGE 10 FILA WAY SPARKS, MARYLAND 21152















#### **PROPERTY HIGHLIGHTS**

- Up to 7,200 SF pad site available for lease
- Shopping center is located at signalized intersection
- Less than 1 mile to Hunt Valley TC & 2 miles to I-83

**CONTACT** 

4.5 parking spaces per 1,000 SF

| DEMOGRAPHICS    | 1 MILE    | 3 MILE    | 5 MILE    |
|-----------------|-----------|-----------|-----------|
| POPULATION:     | 4,985     | 16,564    | 58,210    |
| AVERAGE HH INC: | \$127,039 | \$133,227 | \$129,521 |
| # OF EMPLOYEES: | 5 138     | 33 411    | 52 749    |

PROUD PARTNER



### mfi realty

## SITE PLAN 10 FILA WAY SPARKS, MD 21152



### mfi realty

# PHOTOS 10 FILA WAY SPARKS, MARYLAND









### mfi realty

## AERIAL 10 FILA WAY SPARKS, MARYLAND