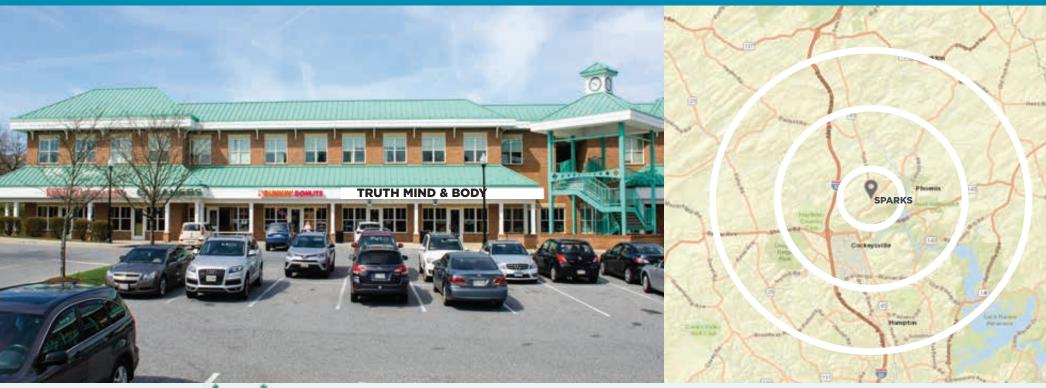

**RETAIL SPACE FOR LEASE** 

#### SPARKS VILLAGE 10 FILA WAY SPARKS, MARYLAND 21152

#### **PROPERTY HIGHLIGHTS**

- Up to 7,200 SF pad site available for lease
- Shopping center is located at signalized intersection
- Less than 1 mile to Hunt Valley TC & 2 miles to I-83

**CONTACT** 

4.5 parking spaces per 1,000 SF