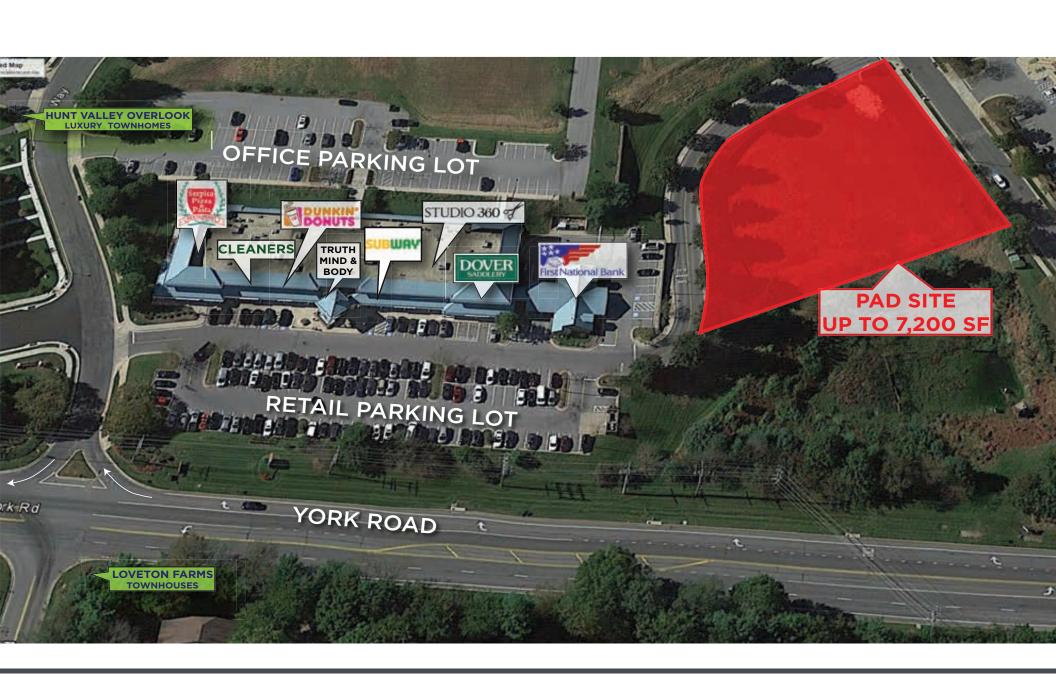

## SITE PLAN 10 FILA WAY SPARKS, MD 21152

#### **PROPERTY HIGHLIGHTS**

- Up to 7,200 SF pad site available for lease
- Shopping center is located at signalized intersection
- Less than 1 mile to Hunt Valley TC & 2 miles to I-83

**CONTACT** 

4.5 parking spaces per 1,000 SF