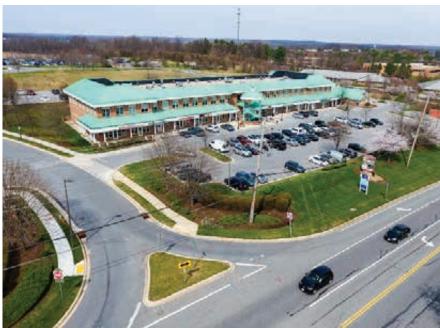

**RETAIL SPACE FOR LEASE** 

#### SPARKS VILLAGE 10 FILA WAY SPARKS, MARYLAND 21152















#### **PROPERTY HIGHLIGHTS**

- Up to 7,200 SF pad site available for lease
- Shopping center is located at signalized intersection
- Less than 1 mile to Hunt Valley TC & 2 miles to I-83

**CONTACT** 

4.5 parking spaces per 1,000 SF

| DEMOGRAPHICS    | 1 MILE    | 3 MILE    | 5 MILE    |
|-----------------|-----------|-----------|-----------|
| POPULATION:     | 4,985     | 16,564    | 58,210    |
| AVERAGE HH INC: | \$127,039 | \$133,227 | \$129,521 |
| # OF EMPLOYEES: | 5 138     | 33 411    | 52 749    |

PROUD PARTNER



### mfi realty

## SITE PLAN 10 FILA WAY SPARKS, MD 21152



### mfi realty

# PHOTOS 10 FILA WAY SPARKS, MARYLAND









### mfi realty

## AERIAL 10 FILA WAY SPARKS, MARYLAND